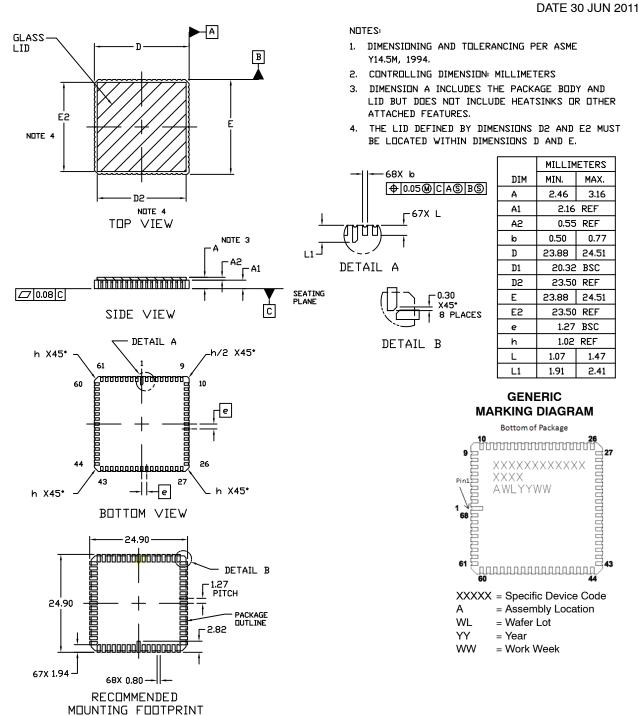

LCC68, 24.13x24.13 CASE 115AR-01

ISSUE O

| DOCUMENT NUMBER: | 98AON56541E          | Electronic versions are uncontrolled except when accessed directly from the Document Repository.<br>Printed versions are uncontrolled except when stamped "CONTROLLED COPY" in red. |             |
|------------------|----------------------|-------------------------------------------------------------------------------------------------------------------------------------------------------------------------------------|-------------|
| DESCRIPTION:     | LCC68, 24.13 X 24.13 |                                                                                                                                                                                     | PAGE 1 OF 1 |
|                  |                      |                                                                                                                                                                                     |             |