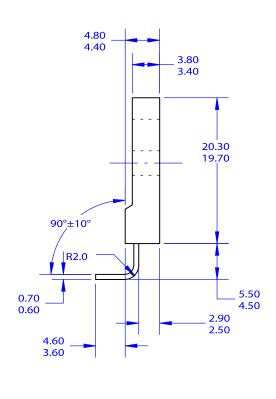

SIP4 30x20 CASE 127EQ ISSUE O

**DATE 31 DEC 2016** 

A. THIS PACKAGE DOES NOT CONFORM TO ANY STANDARDS.
B. ALL DIMENSIONS ARE IN MILLIMETERS.
C. DIMENSIONS ARE EXCLUSIVE OF BURRS,

MOLD FLASH AND TIE BAR PROTRUSIONS.