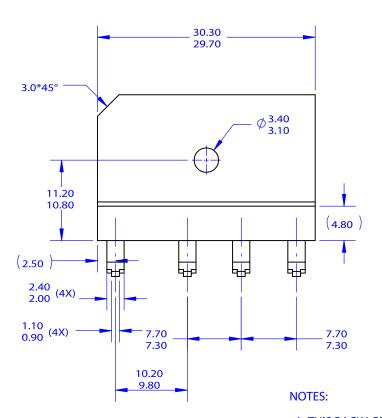

SIP4 30x20 CASE 127EQ ISSUE O

**DATE 31 DEC 2016** 

A. THIS PACKAGE DOES NOT CONFORM TO ANY STANDARDS.
B. ALL DIMENSIONS ARE IN MILLIMETERS.
C. DIMENSIONS ARE EXCLUSIVE OF BURRS,

MOLD FLASH AND TIE BAR PROTRUSIONS.