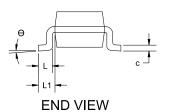

|                | MILLIMETERS |      |      |
|----------------|-------------|------|------|
| DIM            | MIN.        | NOM. | MAX. |
| А              | 0.80        |      | 1.10 |
| A1             | 0.00        |      | 0.10 |
| A2             | 0.80        | 0.90 | 1.00 |
| b              | 0.15        |      | 0.30 |
| с              | 0.08        |      | 0.22 |
| D              | 1.80        | 2.00 | 2.20 |
| E              | 1.80        | 2.10 | 2.40 |
| E1             | 1.15        | 1.25 | 1.35 |
| е              | 0.65 BSC    |      |      |
| L              | 0.26        | 0.36 | 0.46 |
| L1             | 0.42 REF    |      |      |
| θ              | 0°          |      | 8°   |
| <del>0</del> 1 | 4°          |      | 10°  |

## SOLDERING FOOTPRINT

For additional information on our Pb-Free strategy and soldering details, please download the ON Semiconductor Soldering and Mounting Techniques Reference Manual, SOLDERRM/D.

| DOCUMENT NUMBER:                                                                                                                                                                                                                                                                                                                                                                                                                                                                                                                                                                                                                                                                                       | 98AON34256E           | Electronic versions are uncontrolled except when accessed directly from the Document Repository.<br>Printed versions are uncontrolled except when stamped "CONTROLLED COPY" in red. |             |  |  |
|--------------------------------------------------------------------------------------------------------------------------------------------------------------------------------------------------------------------------------------------------------------------------------------------------------------------------------------------------------------------------------------------------------------------------------------------------------------------------------------------------------------------------------------------------------------------------------------------------------------------------------------------------------------------------------------------------------|-----------------------|-------------------------------------------------------------------------------------------------------------------------------------------------------------------------------------|-------------|--|--|
| DESCRIPTION:                                                                                                                                                                                                                                                                                                                                                                                                                                                                                                                                                                                                                                                                                           | SC-70, 3 LEAD, 1.25X2 |                                                                                                                                                                                     | PAGE 1 OF 1 |  |  |
| onsemi and ONSEMI are trademarks of Semiconductor Components Industries, LLC dba onsemi or its subsidiaries in the United States and/or other countries. onsemi reserves the right to make changes without further notice to any products herein. onsemi makes no warranty, representation or guarantee regarding the suitability of its products for any particular purpose, nor does onsemi assume any liability arising out of the application or use of any product or circuit, and specifically disclaims any and all liability, including without limitation special, consequential or incidental damages. onsemi does not convey any license under its pattern trights or the rights of others. |                       |                                                                                                                                                                                     |             |  |  |