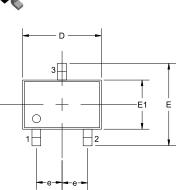

|                | MILLIMETERS |      |      |
|----------------|-------------|------|------|
| DIM            | MIN.        | NOM. | MAX. |
| А              | 0.80        |      | 1.10 |
| A1             | 0.00        |      | 0.10 |
| A2             | 0.80        | 0.90 | 1.00 |
| b              | 0.15        |      | 0.30 |
| с              | 0.08        |      | 0.22 |
| D              | 1.80        | 2.00 | 2.20 |
| E              | 1.80        | 2.10 | 2.40 |
| E1             | 1.15        | 1.25 | 1.35 |
| е              | 0.65 BSC    |      |      |
| L              | 0.26        | 0.36 | 0.46 |
| L1             | 0.42 REF    |      |      |
| θ              | 0°          |      | 8°   |
| <del>0</del> 1 | 4°          |      | 10°  |

SIDE VIEW