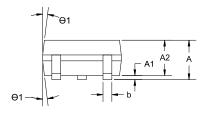

|                | MILLIMETERS |      |      |
|----------------|-------------|------|------|
| DIM            | MIN.        | NOM. | MAX. |
| А              | 0.80        |      | 1.10 |
| A1             | 0.00        |      | 0.10 |
| A2             | 0.80        | 0.90 | 1.00 |
| b              | 0.15        |      | 0.30 |
| с              | 0.08        |      | 0.22 |
| D              | 1.80        | 2.00 | 2.20 |
| E              | 1.80        | 2.10 | 2.40 |
| E1             | 1.15        | 1.25 | 1.35 |
| е              | 0.65 BSC    |      |      |
| L              | 0.26        | 0.36 | 0.46 |
| L1             | 0.42 REF    |      |      |
| θ              | 0°          |      | 8°   |
| <del>0</del> 1 | 4°          |      | 10°  |

SIDE VIEW