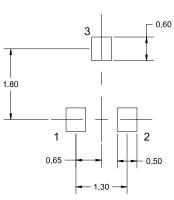

## SOLDERING FOOTPRINT

For additional information on our Pb-Free strategy and soldering details, please download the ON Semiconductor Soldering and Mounting Techniques Reference Manual, SOLDERRM/D.

| DOCUMENT NUMBER:                                                                                                                                                                                                                                                                                                                                                                                                                                                                                                                                                                                                                                                                                       | 98AON34256E           | Electronic versions are uncontrolled except when accessed directly from the Document Repository.<br>Printed versions are uncontrolled except when stamped "CONTROLLED COPY" in red. |             |  |  |
|--------------------------------------------------------------------------------------------------------------------------------------------------------------------------------------------------------------------------------------------------------------------------------------------------------------------------------------------------------------------------------------------------------------------------------------------------------------------------------------------------------------------------------------------------------------------------------------------------------------------------------------------------------------------------------------------------------|-----------------------|-------------------------------------------------------------------------------------------------------------------------------------------------------------------------------------|-------------|--|--|
| DESCRIPTION:                                                                                                                                                                                                                                                                                                                                                                                                                                                                                                                                                                                                                                                                                           | SC-70, 3 LEAD, 1.25X2 |                                                                                                                                                                                     | PAGE 1 OF 1 |  |  |
| onsemi and ONSEMI are trademarks of Semiconductor Components Industries, LLC dba onsemi or its subsidiaries in the United States and/or other countries. onsemi reserves the right to make changes without further notice to any products herein. onsemi makes no warranty, representation or guarantee regarding the suitability of its products for any particular purpose, nor does onsemi assume any liability arising out of the application or use of any product or circuit, and specifically disclaims any and all liability, including without limitation special, consequential or incidental damages. onsemi does not convey any license under its pattern trights or the rights of others. |                       |                                                                                                                                                                                     |             |  |  |