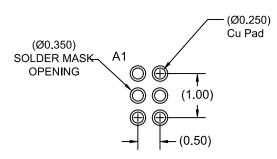

## WLCSP6 1.5x1.0x0.582 CASE 567RL ISSUE O

**DATE 30 NOV 2016** 

RECOMMENDED LAND PATTERN (NSMD PAD TYPE)

## Ø0.005(₩) C A Ø0.315 +/- .025 6X C 1.00 0.50 B (Y) ±0.018 F (X) ±0.018 BOTTOM VIEW

F. FOR DIMENSIONS D, E, X, AND Y SEE PRODUCT DATASHEET.

| DOCUMENT NUMBER: | 98AON16578G          | Electronic versions are uncontrolled except when accessed directly from the Document Repository.<br>Printed versions are uncontrolled except when stamped "CONTROLLED COPY" in red. |             |
|------------------|----------------------|-------------------------------------------------------------------------------------------------------------------------------------------------------------------------------------|-------------|
| DESCRIPTION:     | WLCSP6 1.5x1.0x0.582 |                                                                                                                                                                                     | PAGE 1 OF 1 |