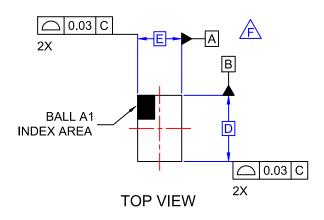

## Ø0.005(₩) C A Ø0.315 +/- .025 6X C 1.00 0.50 B (Y) ±0.018 F (X) ±0.018 BOTTOM VIEW

## NOTES:

- A. NO JEDEC REGISTRATION APPLIES.
- B. DIMENSIONS ARE IN MILLIMETERS.
- C. DIMENSIONS AND TOLERANCE PER ASMEY14.5M, 1994.

DATUM C IS DEFINED BY THE SPHERICAL CROWNS OF THE BALLS.

PACKAGE NOMINAL HEIGHT IS 582 MICRONS ±43 MICRONS (539-625 MICRONS).

F. FOR DIMENSIONS D, E, X, AND Y SEE PRODUCT DATASHEET.

| DOCUMENT NUMBER: | 98AON16578G          | Electronic versions are uncontrolled except when accessed directly from the Document Repository.<br>Printed versions are uncontrolled except when stamped "CONTROLLED COPY" in red. |             |
|------------------|----------------------|-------------------------------------------------------------------------------------------------------------------------------------------------------------------------------------|-------------|
| DESCRIPTION:     | WLCSP6 1.5x1.0x0.582 |                                                                                                                                                                                     | PAGE 1 OF 1 |