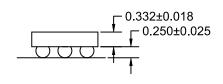

## NOTES:

- A. NO JEDEC REGISTRATION APPLIES.
- B. DIMENSIONS ARE IN MILLIMETERS.
- C. DIMENSIONS AND TOLERANCE PER ASMEY14.5M, 1994.

DATUM C IS DEFINED BY THE SPHERICAL CROWNS OF THE BALLS.

PACKAGE NOMINAL HEIGHT IS 582 MICRONS ±43 MICRONS (539-625 MICRONS).