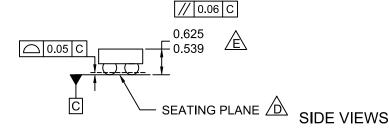

## NOTES:

- A. NO JEDEC REGISTRATION APPLIES.
- B. DIMENSIONS ARE IN MILLIMETERS.
- C. DIMENSIONS AND TOLERANCE PER ASMEY14.5M, 1994.

DATUM C IS DEFINED BY THE SPHERICAL CROWNS OF THE BALLS.

PACKAGE NOMINAL HEIGHT IS 582 MICRONS ±43 MICRONS (539-625 MICRONS).