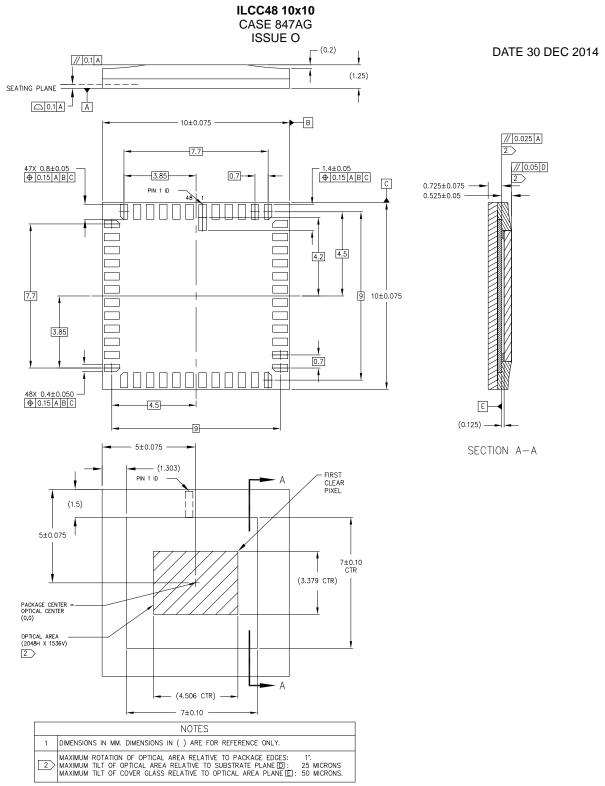

| DOCUMENT NUMBER: | 98AON93698F  | Electronic versions are uncontrolled except when accessed directly from the Document Repository.<br>Printed versions are uncontrolled except when stamped "CONTROLLED COPY" in red. |             |
|------------------|--------------|-------------------------------------------------------------------------------------------------------------------------------------------------------------------------------------|-------------|
| DESCRIPTION:     | ILCC48 10X10 |                                                                                                                                                                                     | PAGE 1 OF 1 |