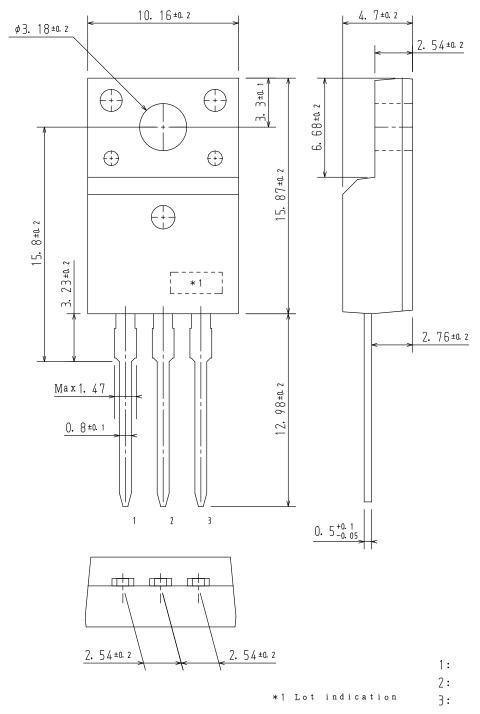

TO-220F-3FS CASE 221AM ISSUE O

**DATE 30 JAN 2012** 

| DOCUMENT NUMBER: | 98AON66226E | Electronic versions are uncontrolled except when accessed directly from the Document Repository.<br>Printed versions are uncontrolled except when stamped "CONTROLLED COPY" in red. |             |
|------------------|-------------|-------------------------------------------------------------------------------------------------------------------------------------------------------------------------------------|-------------|
| DESCRIPTION:     | TO-220F-3FS |                                                                                                                                                                                     | PAGE 1 OF 1 |