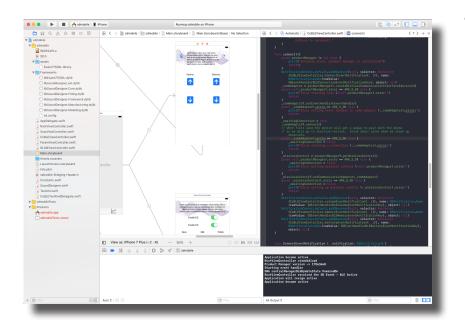

#### **Truly Cross-Platform SDK**

- High-level APIs allow rapid development of fitting software on Windows, Android and iOS
- Supports variety of programming languages (C#, C++, Python, Java)
- Easily integrated into custom manufacturing systems
- Enable wireless device fitting direct from a mobile device using Bluetooth low energy technology