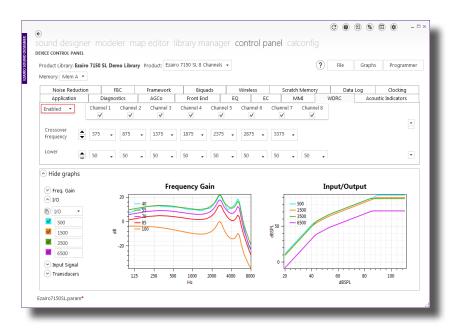

### For Audiologists

Fitting software can be created which leverages diagnostic tools built into the firmware that assists in fitting, tuning and configuration of hearing aids. Hearing aids can be fitted wirelessly using standard Bluetooth<sup>®</sup> low energy technology.

#### For Manufacturers

The Ezairo Sound Designer SDK offers a crossplatform, high-level API available on Android<sup>®</sup>, iOS<sup>®</sup> and Windows<sup>®</sup>. Accurate acoustic modeling helps manufacturers develop new products more rapidly. In-the-field firmware updates allow access to new features as products evolve.

#### **Sound Designer Software Application**

- Modern, user-friendly interface
- Accurate modeling allows product design with or without a connected hearing device
- Advanced user interfaces allow quick and easy programming of algorithm parameters
- Live diagnostics and real-time acoustic monitoring