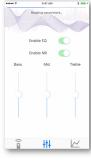

#### **For Patients**

Provide the best audio quality and enable advanced features for patients, allowing them to wirelessly adjust their hearing aid settings directly from their personal mobile devices.

#### **Truly Cross-Platform SDK**

- High-level APIs allow rapid development of fitting software on Windows, Android and iOS
- Supports variety of programming languages (C#, C++, Python, Java)
- Easily integrated into custom manufacturing systems
- Enable wireless device fitting direct from a mobile device using Bluetooth low energy technology