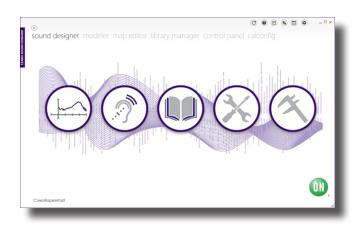

# Software Interface Features

#### **Sound Designer Software Application**

- Modern, user-friendly interface
- Accurate modeling allows product design with or without a connected hearing device
- Advanced user interfaces allow quick and easy programming of algorithm parameters
- Live diagnostics and real-time acoustic monitoring