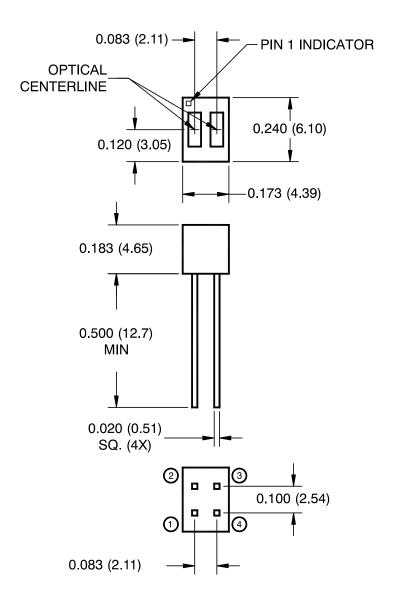

## REFLECTIVE RECTANGULAR SENSOR PCB MOUNT

CASE 100BY ISSUE O

**DATE 30 SEP 2016** 

## Notes:

- 1. Dimensions for all drawings are in inches (millimeters).
- 2. Tolerance of ± .010 (.25) on all non-nominal dimensions unless otherwise specified.
- 3. Pins 2 and 4 typically .050" shorter than pins 1 and 3.
- 4. Dimensions controlled at housing surface.