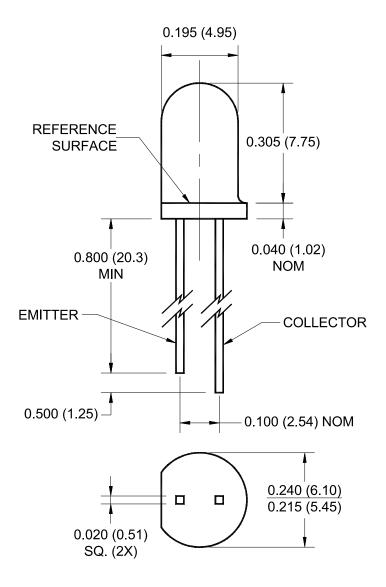

## T-1 3/4, 5MM DETECTOR CASE 100CE ISSUE O

**DATE 30 NOV 2016** 

## Notes:

- 1. Dimensions for all drawings are in inches (mm).
- 2. Tolerance of ±0.010 (0.25) on all non-nominal dimensions unless otherwise specified.

| DOCUMENT NUMBER: | 98AON13432G           | Electronic versions are uncontrolled except when accessed directly from the Document Repository.<br>Printed versions are uncontrolled except when stamped "CONTROLLED COPY" in red. |             |
|------------------|-----------------------|-------------------------------------------------------------------------------------------------------------------------------------------------------------------------------------|-------------|
| DESCRIPTION:     | T-1 3/4, 5MM DETECTOR |                                                                                                                                                                                     | PAGE 1 OF 1 |