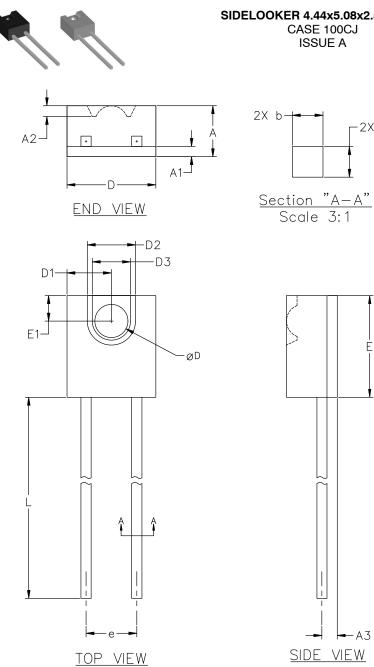

## SIDELOOKER 4.44x5.08x2.54, 2.54P CASE 100CJ ISSUE A

-2X c

F

## DATE 26 FEB 2024

| DIMENSION (MILLIMETERS) |       |       |      |  |
|-------------------------|-------|-------|------|--|
|                         | MIN   | NOM   | МАХ  |  |
| А                       | 2.41  | 2.54  | 2.67 |  |
| A1                      | 0.38  | 0.51  | 0.64 |  |
| A2                      | 0.48  | 0.53  | 0.58 |  |
| A3                      | 0.64  | 0.76  | 0.89 |  |
| b                       | 0.51  | 0.57  | 0.61 |  |
| с                       | 0.51  | 0.57  | 0.61 |  |
| D                       | 4.32  | 4.44  | 4.57 |  |
| D1                      | 2.16  | 2.21  | 2.29 |  |
| D2                      | 2.29  | 2.41  | 2.54 |  |
| D3                      | 1.78  | 1.91  | 2.03 |  |
| E                       | 4.83  | 5.08  | 5.33 |  |
| E1                      | 1.14  | 1.27  | 1.40 |  |
| е                       | 2.41  | 2.54  | 2.67 |  |
| øD                      | 1.52  | 1.65  | 1.78 |  |
| L                       | 12.70 | 13.46 |      |  |

NOTES:

- 1. DIMENSIONING AND TOLERANCING AS PER ASMEY14.5M, 2018.
- 2. CONTROLLING DIMENSION: MILLIMETERS.

| DOCUMENT NUMBER:                                                                                                                                                                                                                                                                                                                                                                                                                                                                                                                                                                                                                                                                       | 98AON13428G                      | Electronic versions are uncontrolled except when accessed directly from the Document Repository.<br>Printed versions are uncontrolled except when stamped "CONTROLLED COPY" in red. |             |  |
|----------------------------------------------------------------------------------------------------------------------------------------------------------------------------------------------------------------------------------------------------------------------------------------------------------------------------------------------------------------------------------------------------------------------------------------------------------------------------------------------------------------------------------------------------------------------------------------------------------------------------------------------------------------------------------------|----------------------------------|-------------------------------------------------------------------------------------------------------------------------------------------------------------------------------------|-------------|--|
| DESCRIPTION:                                                                                                                                                                                                                                                                                                                                                                                                                                                                                                                                                                                                                                                                           | SIDELOOKER 4.44x5.08x2.54, 2.54P |                                                                                                                                                                                     | PAGE 1 OF 1 |  |
| onsemi and ONSEMi are trademarks of Semiconductor Components Industries, LLC dba onsemi or its subsidiaries in the United States and/or other countries. onsemi reserves the right to make changes without further notice to any products herein. onsemi makes no warranty, representation or guarantee regarding the suitability of its products for any particular purpose, nor does onsemi assume any liability arising out of the application or use of any product or circuit, and specifically disclaims any and all liability, including without limitation special. consequential damages. onsemi does not convey any license under its patent rights or the rights of others. |                                  |                                                                                                                                                                                     |             |  |

-A3