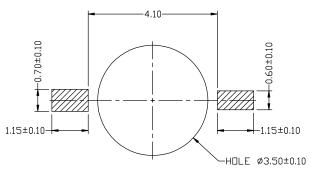

RECOMMENDED MOUNTING FOOTPRINT\*

\*FOR ADDITIONAL INFORMATION ON OUR P6-FREE
STRATEGY AND SOLDERING DETAILS, PLEASE DOWNLOAD
THE ON SEMICONDUCTOR SOLDERING AND MOUNTING
TECHNIQUES REFERENCE MANUAL, SOLDERRM/D.