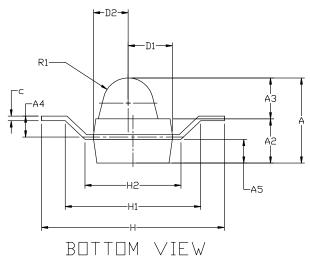

## NOTES:

- 1. CONTROLLING DIMENSIONS: MILLIMETERS
- 2. DIMENSIONS DO NOT INCLUDE MOLD FLASH OR BURRS.
- 3. 2MM ZBEND LED.

| DIM | MILLIMETERS |       |       |  |
|-----|-------------|-------|-------|--|
| DIM | MIN.        | N□M.  | MAX.  |  |
| А   | 2.500       | 2,700 | 2.900 |  |
| A2  | 1.300       | 1.400 | 1,500 |  |
| A3  | 1.200       | 1.300 | 1.400 |  |
| Α4  | 0.550       | 0.650 | 0.750 |  |
| A5  | 0.650       | 0.750 | 0.850 |  |
| b   | 0.450       | 0.550 | 0.650 |  |
| b1  | 0.350       | 0.450 | 0.550 |  |
| C   | 0.100       | 0.150 | 0.200 |  |
| D   | 2.300       | 2,500 | 2.700 |  |
| D1  | 1.200       | 1.400 | 1.600 |  |
| D2  | 0.900       | 1.100 | 1.300 |  |
| E   | 1.800       | 2,000 | 2,200 |  |
| Н   | 5.600       | 5.800 | 6,000 |  |
| H1  | 4.100       | 4.300 | 4.500 |  |
| H2  | 2.850       | 3.050 | 3,250 |  |
| ΦD  | 1.700       | 1.900 | 2.100 |  |
| R1  | 0.700       | 0.800 | 0.900 |  |