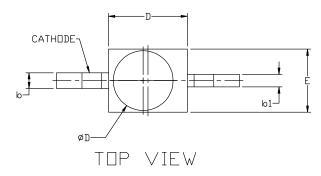

## NOTES:

- 1. CONTROLLING DIMENSIONS: MILLIMETERS
- 2. DIMENSIONS DO NOT INCLUDE MOLD FLASH OR BURRS.
- 3. 2MM ZBEND LED.

| DIM | MILLIMETERS |       |       |  |
|-----|-------------|-------|-------|--|
| DIM | MIN.        | N□M.  | MAX.  |  |
| А   | 2.500       | 2,700 | 2.900 |  |
| A2  | 1.300       | 1.400 | 1,500 |  |
| A3  | 1.200       | 1.300 | 1.400 |  |
| Α4  | 0.550       | 0.650 | 0.750 |  |
| A5  | 0.650       | 0.750 | 0.850 |  |
| b   | 0.450       | 0.550 | 0.650 |  |
| b1  | 0.350       | 0.450 | 0.550 |  |
| C   | 0.100       | 0.150 | 0.200 |  |
| D   | 2.300       | 2,500 | 2.700 |  |
| D1  | 1.200       | 1.400 | 1.600 |  |
| D2  | 0.900       | 1.100 | 1.300 |  |
| E   | 1.800       | 2,000 | 2,200 |  |
| Н   | 5.600       | 5.800 | 6,000 |  |
| H1  | 4.100       | 4.300 | 4.500 |  |
| H2  | 2.850       | 3.050 | 3,250 |  |
| ΦD  | 1.700       | 1.900 | 2.100 |  |
| R1  | 0.700       | 0.800 | 0.900 |  |