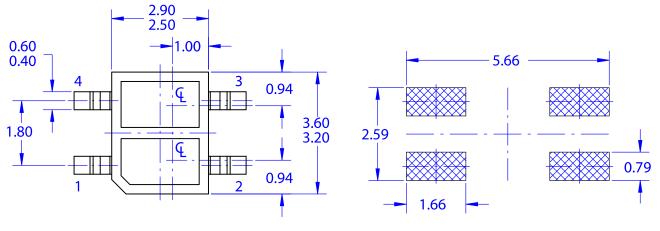

## ARUSM-313 / REFLECTIVE RECTANGULAR SURFACE MOUNT

CASE 100CY ISSUE O

DATE 31 JAN 2017

**TOP VIEW** 

LAND PATTERN RECOMMENDATION

A. NO INDUSTRY STANDARD APPLIES TO THIS PACKAGE B. ALL DIMENSIONS ARE IN MILLIMETERS C. TOLERANCE OF ±0.15MM ON ALL NON-NOMINAL DIMENSIONS