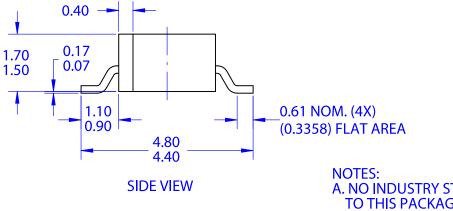

## ARUSM-313 / REFLECTIVE RECTANGULAR SURFACE MOUNT

CASE 100CY ISSUE O

DATE 31 JAN 2017

**TOP VIEW** 

LAND PATTERN RECOMMENDATION

A. NO INDUSTRY STANDARD APPLIES TO THIS PACKAGE B. ALL DIMENSIONS ARE IN MILLIMETERS C. TOLERANCE OF ±0.15MM ON ALL NON-NOMINAL DIMENSIONS