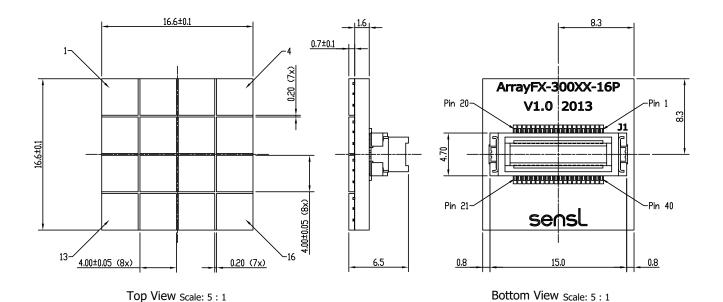

PACKAGE DIMENSIONS

## ARRAYC-300XX-16P-PCB CASE 100DF ISSUE O

**DATE 31 JUL 2018** 

| DOCUMENT NUMBER: | 98AON95335G          | Electronic versions are uncontrolled except when accessed directly from the Document Repository.<br>Printed versions are uncontrolled except when stamped "CONTROLLED COPY" in red. |             |  |
|------------------|----------------------|-------------------------------------------------------------------------------------------------------------------------------------------------------------------------------------|-------------|--|
| DESCRIPTION:     | ARRAYC-300XX-16P-PCE | 3                                                                                                                                                                                   | PAGE 1 OF 1 |  |