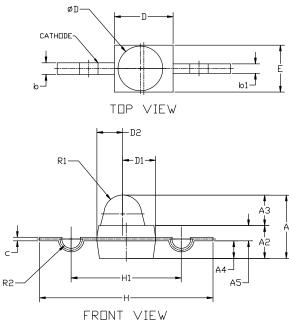

T-3/4 2.50x2.00 CASE 100ED ISSUE O

DATE 14 SEP 2023

NDTES:

- 1. CONTROLLING DIMENSIONS: MILLIMETERS
- 2. DIMENSIONS DO NOT INCLUDE MOLD FLASH OR BURRS.
- 3. 2MM YOKE LED

|     | MILLIMETERS |      |      |
|-----|-------------|------|------|
| DIM | MIN.        | NDM. | MAX. |
| A   | 2.50        | 2.70 | 2.90 |
| A2  | 1.30        | 1.40 | 1.50 |
| A3  | 1.20        | 1.30 | 1.40 |
| A4  | 0.65        | 0.75 | 0.85 |
| b   | 0.45        | 0.55 | 0.65 |
| b1  | 0.35        | 0.45 | 0.55 |
| С   | 0.10        | 0.15 | 0.20 |
| D   | 2.30        | 2.50 | 2.70 |
| D1  | 1.20        | 1.40 | 1.60 |
| D2  | 0.90        | 1.10 | 1.30 |
| E   | 1.80        | 2.00 | 2.20 |
| Н   | 7.20        | 7.40 | 7,60 |
| H1  | 4.50        | 4.70 | 4,90 |
| ØD  | 1.70        | 1.90 | 2.10 |
| R1  | 0.70        | 0.80 | 0.90 |
| R2  | 0.30        | 0.40 | 0.50 |