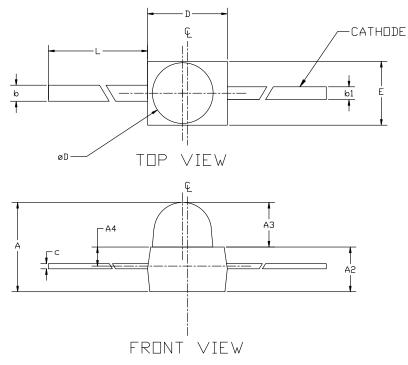

T-3/4 2.50x2.00 CASE 100EE ISSUE O

DATE 14 SEP 2023

NDTES:

- 1. CONTROLLING DIMENSIONS: MILLIMETERS
- 2. DIMENSIONS DO NOT INCLUDE MOLD FLASH OR BURRS.
- 3. 2MM LED RP

|     | MILLIMETERS |      |      |  |
|-----|-------------|------|------|--|
| DIM | MIN.        | NDM. | MAX. |  |
| А   | 2.50        | 2.70 | 2,90 |  |
| A2  | 1.30        | 1.40 | 1.50 |  |
| AЗ  | 1.30        | 1.40 | 1.50 |  |
| A4  | 0.60 REF    |      |      |  |
| b   | 0.45        | 0.55 | 0.65 |  |
| b1  | 0.35        | 0.45 | 0.55 |  |
| С   | 0.10        | 0.15 | 0.25 |  |
| D   | 2.30        | 2.50 | 2,70 |  |
| E   | 1.80        | 2.00 | 5.20 |  |
| L   | 7.00        |      |      |  |
| øD  | 1.70        | 1.90 | 2.10 |  |