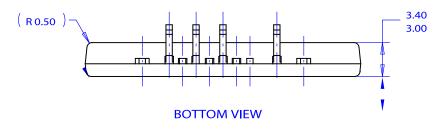

## SIP9 26x10.5 CASE 127EM ISSUE O

**DATE 31 DEC 2016** 

## **NOTES: UNLESS OTHERWISE SPECIFIED**

A. THIS PACKAGE DOES NOT COMPLY TO ANY CURRENT PACKAGING STANDARD.
B. ALL DIMENSIONS ARE IN MILLIMETERS.
C. DIMENSIONS ARE EXCLUSIVE OF BURRS, MOLD FLASH AND TIE BAR PROTRUSIONS.

| DOCUMENT NUMBER: | 98AON13718G  | Electronic versions are uncontrolled except when accessed directly from the Document Repository.<br>Printed versions are uncontrolled except when stamped "CONTROLLED COPY" in red. |             |
|------------------|--------------|-------------------------------------------------------------------------------------------------------------------------------------------------------------------------------------|-------------|
| DESCRIPTION:     | SIP9 26x10.5 |                                                                                                                                                                                     | PAGE 1 OF 1 |