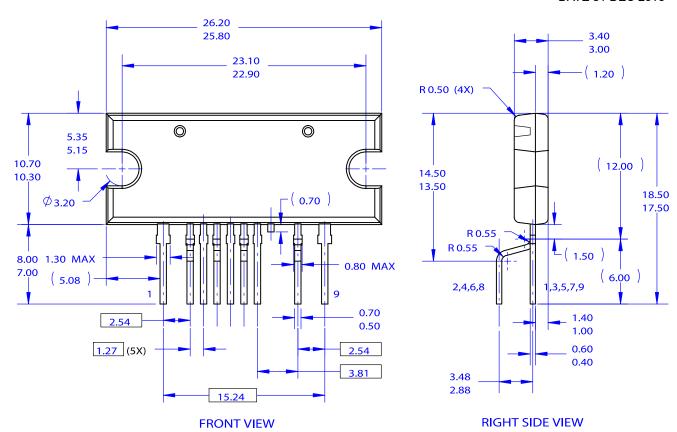

## SIP9 26x10.5 CASE 127EM ISSUE O

**DATE 31 DEC 2016** 

## **NOTES: UNLESS OTHERWISE SPECIFIED**

A. THIS PACKAGE DOES NOT COMPLY TO ANY CURRENT PACKAGING STANDARD.
B. ALL DIMENSIONS ARE IN MILLIMETERS.
C. DIMENSIONS ARE EXCLUSIVE OF BURRS, MOLD FLASH AND TIE BAR PROTRUSIONS.

| DOCUMENT NUMBER: | 98AON13718G  | Electronic versions are uncontrolled except when accessed directly from the Document Repository.<br>Printed versions are uncontrolled except when stamped "CONTROLLED COPY" in red. |             |
|------------------|--------------|-------------------------------------------------------------------------------------------------------------------------------------------------------------------------------------|-------------|
| DESCRIPTION:     | SIP9 26x10.5 |                                                                                                                                                                                     | PAGE 1 OF 1 |