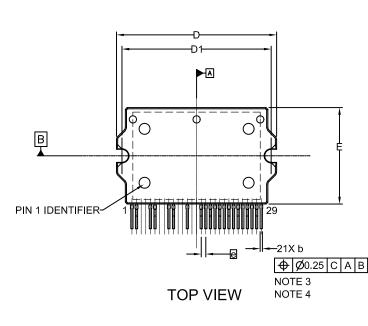

## SIP29 44x26.5 CASE 127ET ISSUE O

## DATE 18 AUG 2017

NOTES:

- 1. DIMENSIONING AND TOLERANCING PER. ASME Y14.5M, 2009.
- 2. CONTROLLING DIMENSION; MILLIMETERS
- 3. DIMENSION b and c APPLY TO THE PLATED LEADS AND ARE MEASURED BETWEEN 1.00 AND 2.00 FROM THE LEAD TIP.
- 4. POSITION OF THE LEAD IS DETERMINED AT THE ROOT OF THE LEAD WHERE IT EXITS THE PACKAGE BODY.
- 5. PIN 1 IDENTIFICATION IS A MIRRORED SURFACE INDENT.
- 6. MISSING PINS ARE 3,4,7,8,11,12,14 AND 15.

|     | MILLIMETERS |       |       |
|-----|-------------|-------|-------|
| DIM | MIN.        | NOM.  | MAX.  |
| А   | 5.00        | 5.50  | 6.00  |
| A1  | 2.70        | 3.20  | 3.70  |
| A2  | 4.50        | 5.00  | 5.50  |
| b   | 0.55        | 0.60  | 0.65  |
| с   | 0.45        | 0.50  | 0.55  |
| D   | 43.50       | 44.00 | 44.50 |
| D1  | 40.50       | 41.00 | 41.50 |
| E   | 26.00       | 26.50 | 27.00 |
| е   | 1.27 BSC    |       |       |
| F   | 3.10        | 3.60  | 4.10  |
| L   | 6.30        | 6.80  | 7.30  |
| L1  | 3.80        | 4.30  | 4.80  |