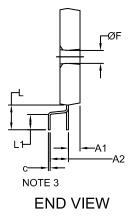

## SIP29 44x26.5 CASE 127ET ISSUE O

## DATE 18 AUG 2017

NOTES:

- 1. DIMENSIONING AND TOLERANCING PER. ASME Y14.5M, 2009.
- 2. CONTROLLING DIMENSION; MILLIMETERS
- 3. DIMENSION b and c APPLY TO THE PLATED LEADS AND ARE MEASURED BETWEEN 1.00 AND 2.00 FROM THE LEAD TIP.
- 4. POSITION OF THE LEAD IS DETERMINED AT THE ROOT OF THE LEAD WHERE IT EXITS THE PACKAGE BODY.
- 5. PIN 1 IDENTIFICATION IS A MIRRORED SURFACE INDENT.
- 6. MISSING PINS ARE 3,4,7,8,11,12,14 AND 15.

|     | MILLIMETERS |       |       |
|-----|-------------|-------|-------|
| DIM | MIN.        | NOM.  | MAX.  |
| А   | 5.00        | 5.50  | 6.00  |
| A1  | 2.70        | 3.20  | 3.70  |
| A2  | 4.50        | 5.00  | 5.50  |
| b   | 0.55        | 0.60  | 0.65  |
| с   | 0.45        | 0.50  | 0.55  |
| D   | 43.50       | 44.00 | 44.50 |
| D1  | 40.50       | 41.00 | 41.50 |
| E   | 26.00       | 26.50 | 27.00 |
| е   | 1.27 BSC    |       |       |
| F   | 3.10        | 3.60  | 4.10  |
| L   | 6.30        | 6.80  | 7.30  |
| L1  | 3.80        | 4.30  | 4.80  |