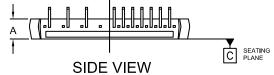

## SIP29 44x26.5 CASE 127ET ISSUE O

## DATE 18 AUG 2017

NOTES:

- 1. DIMENSIONING AND TOLERANCING PER. ASME Y14.5M, 2009.
- 2. CONTROLLING DIMENSION; MILLIMETERS
- 3. DIMENSION b and c APPLY TO THE PLATED LEADS AND ARE MEASURED BETWEEN 1.00 AND 2.00 FROM THE LEAD TIP.
- 4. POSITION OF THE LEAD IS DETERMINED AT THE ROOT OF THE LEAD WHERE IT EXITS THE PACKAGE BODY.
- 5. PIN 1 IDENTIFICATION IS A MIRRORED SURFACE INDENT.
- 6. MISSING PINS ARE 3,4,7,8,11,12,14 AND 15.

|     | MILLIMETERS |       |       |
|-----|-------------|-------|-------|
| DIM | MIN.        | NOM.  | MAX.  |
| А   | 5.00        | 5.50  | 6.00  |
| A1  | 2.70        | 3.20  | 3.70  |
| A2  | 4.50        | 5.00  | 5.50  |
| b   | 0.55        | 0.60  | 0.65  |
| с   | 0.45        | 0.50  | 0.55  |
| D   | 43.50       | 44.00 | 44.50 |
| D1  | 40.50       | 41.00 | 41.50 |
| E   | 26.00       | 26.50 | 27.00 |
| е   | 1.27 BSC    |       |       |
| F   | 3.10        | 3.60  | 4.10  |
| L   | 6.30        | 6.80  | 7.30  |
| L1  | 3.80        | 4.30  | 4.80  |