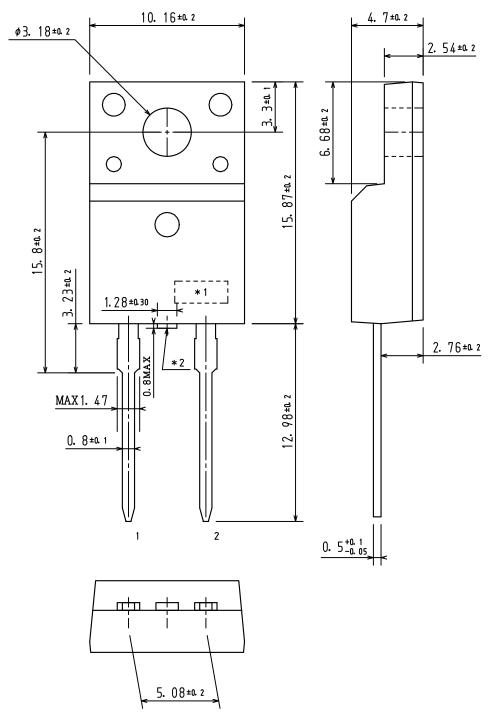

## TO-220 Fullpack, 2-Lead / TO-220F-2FS CASE 221AS ISSUE O

**DATE 29 FEB 2012** 

| DOCUMENT NUMBER: | 98AON67438E                           | Electronic versions are uncontrolled except when accessed directly from the Document Repository.<br>Printed versions are uncontrolled except when stamped "CONTROLLED COPY" in red. |             |
|------------------|---------------------------------------|-------------------------------------------------------------------------------------------------------------------------------------------------------------------------------------|-------------|
| DESCRIPTION:     | TO-220 FULLPACK, 2-LEAD / TO-220F-2FS |                                                                                                                                                                                     | PAGE 1 OF 1 |