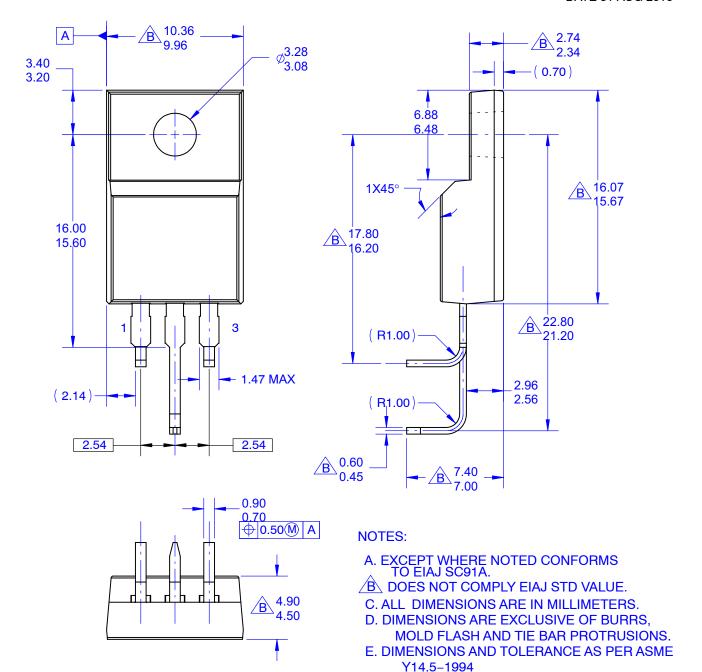

## TO-220 FULLPAK 3LD LF CASE 340BM ISSUE O

**DATE 31 AUG 2016** 

| DOCUMENT NUMBER: | 98AON13846G           | Electronic versions are uncontrolled except when accessed directly from the Document Repository.<br>Printed versions are uncontrolled except when stamped "CONTROLLED COPY" in red. |             |
|------------------|-----------------------|-------------------------------------------------------------------------------------------------------------------------------------------------------------------------------------|-------------|
| DESCRIPTION:     | TO-220 FULLPAK 3LD LF |                                                                                                                                                                                     | PAGE 1 OF 1 |