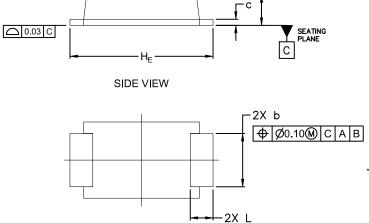

TOP VIEW

**BOTTOM VIEW** 

**CATHODE IDENTIFIER** 

// 0.05 C

В

**DATE 14 JUL 2020** 

- DIMENSIONING AND TOLERANCING PER ASME Y14.5M, 2009. CONTROLLING DIMENSION: MILLIMETERS DIMENSIONS D & E ARE EXCLUSIVE OF BURRS, MOLD FLASH AND TIE BAR EXTRUSIONS.