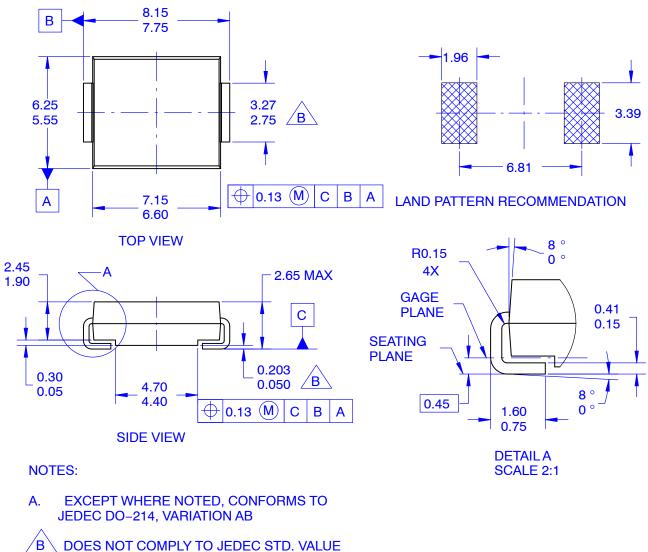

## onsemi

SMC CASE 403AG ISSUE O

DATE 31 AUG 2016

- C. ALL DIMENSIONS ARE IN MILLIMETERS
- D. DIMENSIONS ARE EXCLUSIVE OF BURRS, MOLD FLASH, AND TIE BAR PROTRUSIONS.
- E. DIMENSIONS AND TOLERANCING AS PER ASME Y14.5–2009
- F. LAND PATTERN STANDARD: DIOM7957X241M