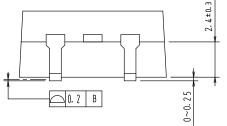

D2PAK / TO-263-2L CASE 418AP ISSUE O

DATE 31 MAR 2012

- 1. These dimension do not include mold protrusion
- 2. Pin2 is idle pin with electrical designation only carried

| DOCUMENT NUMBER: | 98AON78951E       | Electronic versions are uncontrolled except when accessed directly from the Document Repository.<br>Printed versions are uncontrolled except when stamped "CONTROLLED COPY" in red. |             |
|------------------|-------------------|-------------------------------------------------------------------------------------------------------------------------------------------------------------------------------------|-------------|
| DESCRIPTION:     | D2PAK / TO-263-2L |                                                                                                                                                                                     | PAGE 1 OF 1 |
|                  |                   |                                                                                                                                                                                     |             |