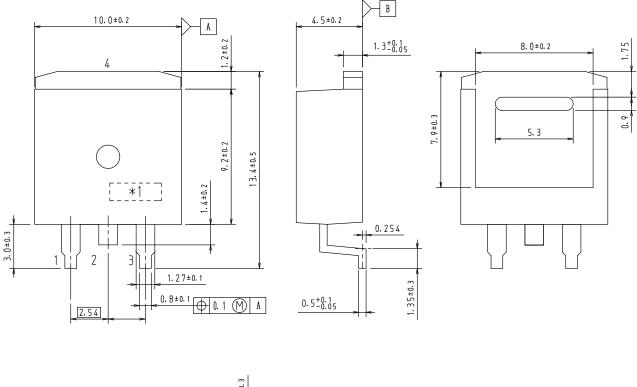

D2PAK / TO-263-2L CASE 418AP ISSUE O

DATE 31 MAR 2012

- 1. These dimension do not include mold protrusion
- 2. Pin2 is idle pin with electrical designation only carried

| DOCUMENT NUMBER: | 98AON78951E       | Electronic versions are uncontrolled except when accessed directly from the Document Repository.<br>Printed versions are uncontrolled except when stamped "CONTROLLED COPY" in red. |             |
|------------------|-------------------|-------------------------------------------------------------------------------------------------------------------------------------------------------------------------------------|-------------|
| DESCRIPTION:     | D2PAK / TO-263-2L |                                                                                                                                                                                     | PAGE 1 OF 1 |
|                  |                   |                                                                                                                                                                                     |             |