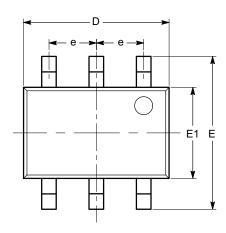

## SC-88 (SC-70 6 Lead), 1.25x2 CASE 419AD ISSUE A

**DATE 07 JUL 2010** 

**TOP VIEW** 

SIDE VIEW

**END VIEW** 

## Notes:

- (1) All dimensions are in millimeters. Angles in degrees.
- (2) Complies with JEDEC MO-203.

| DOCUMENT NUMBER: | 98AON34266E                  | Electronic versions are uncontrolled except when accessed directly from the Document Repository.<br>Printed versions are uncontrolled except when stamped "CONTROLLED COPY" in red. |             |
|------------------|------------------------------|-------------------------------------------------------------------------------------------------------------------------------------------------------------------------------------|-------------|
| DESCRIPTION:     | SC-88 (SC-70 6 LEAD), 1.25X2 |                                                                                                                                                                                     | PAGE 1 OF 1 |