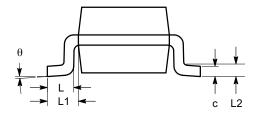

## SC-88 (SC-70 6 Lead), 1.25x2 CASE 419AD ISSUE A

**DATE 07 JUL 2010** 

**TOP VIEW** 

SIDE VIEW

**END VIEW** 

## Notes:

- (1) All dimensions are in millimeters. Angles in degrees.
- (2) Complies with JEDEC MO-203.

| DOCUMENT NUMBER: | 98AON34266E                  | Electronic versions are uncontrolled except when accessed directly from the Document Repository.<br>Printed versions are uncontrolled except when stamped "CONTROLLED COPY" in red. |             |
|------------------|------------------------------|-------------------------------------------------------------------------------------------------------------------------------------------------------------------------------------|-------------|
| DESCRIPTION:     | SC-88 (SC-70 6 LEAD), 1.25X2 |                                                                                                                                                                                     | PAGE 1 OF 1 |