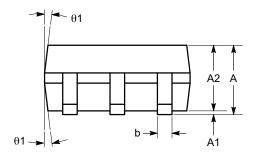

## SC-88 (SC-70 6 Lead), 1.25x2 CASE 419AD ISSUE A

**DATE 07 JUL 2010** 

**TOP VIEW** 

SIDE VIEW

**END VIEW** 

## Notes:

- (1) All dimensions are in millimeters. Angles in degrees.
- (2) Complies with JEDEC MO-203.

| DOCUMENT NUMBER: | 98AON34266E                  | Electronic versions are uncontrolled except when accessed directly from the Document Repository.<br>Printed versions are uncontrolled except when stamped "CONTROLLED COPY" in red. |             |
|------------------|------------------------------|-------------------------------------------------------------------------------------------------------------------------------------------------------------------------------------|-------------|
| DESCRIPTION:     | SC-88 (SC-70 6 LEAD), 1.25X2 |                                                                                                                                                                                     | PAGE 1 OF 1 |