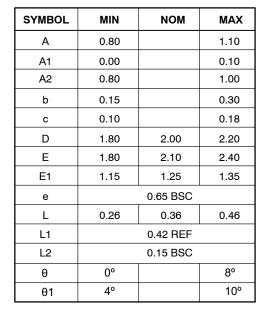

## Notes:

- (1) All dimensions are in millimeters. Angles in degrees.
- (2) Complies with JEDEC MO-203.

| DOCUMENT NUMBER: | 98AON34266E                  | Electronic versions are uncontrolled except when accessed directly from the Document Repository.<br>Printed versions are uncontrolled except when stamped "CONTROLLED COPY" in red. |             |
|------------------|------------------------------|-------------------------------------------------------------------------------------------------------------------------------------------------------------------------------------|-------------|
| DESCRIPTION:     | SC-88 (SC-70 6 LEAD), 1.25X2 |                                                                                                                                                                                     | PAGE 1 OF 1 |