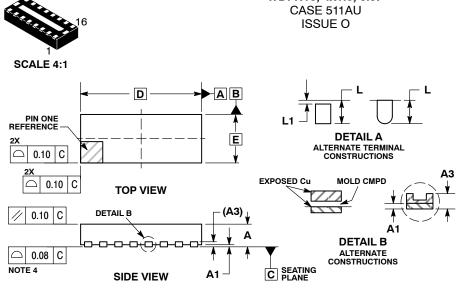

DETAIL A

16X L

0.05

CAB

С поте з

16X **b** 0.10 WDFN16, 4x1.6, 0.5P

**DATE 06 JUL 2010** 

## NOTES:

- DIMENSIONING AND TOLERANCING PER
- ASME Y14.5M, 1994. CONTROLLING DIMENSION: MILLIMETERS.
- DIMENSION b APPLIES TO PLATED TERMINAL AND IS MEASURED BETWEEN
- 0.15 AND 0.30 MM FROM TERMINAL TIP. COPLANARITY APPLIES TO THE EXPOSED PAD AS WELL AS THE TERMINALS.

|     | MILLIMETERS |      |  |
|-----|-------------|------|--|
| DIM | MIN         | MAX  |  |
| Α   | 0.70        | 0.80 |  |
| A1  | 0.00        | 0.05 |  |
| А3  | 0.20 REF    |      |  |
| b   | 0.20        | 0.30 |  |
| ם   | 4.00 BSC    |      |  |
| D2  | 3.10        | 3.30 |  |
| Е   | 1.60 BSC    |      |  |
| E2  | 0.30        | 0.50 |  |
| œ   | 0.50 BSC    |      |  |
| F   | 0.25 REF    |      |  |
| K   | 0.30 REF    |      |  |
| L   | 0.20        | 0.40 |  |
| 11  |             | 0.15 |  |