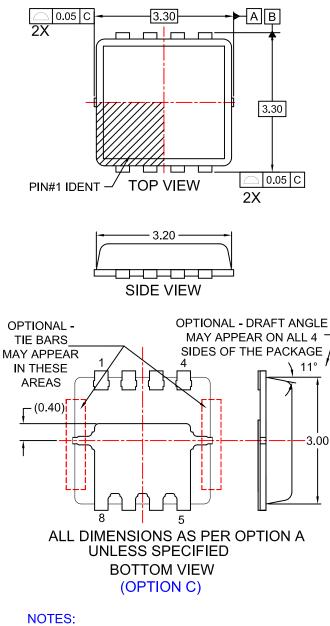

## MECHANICAL CASE OUTLINE

PACKAGE DIMENSIONS

DATE 31 OCT 2016

- A. PACKAGE DOES NOT FULLY CONFORM TO
- JEDEC REGISTRATION MO-240.
- B. DIMENSIONS ARE IN MILLIMETERS.
- C. DIMENSIONS AND TOLERANCES PER ASME Y14.5M, 2009.
- D. LAND PATTERN RECOMMENDATION IS EXISTING INDUSTRY LAND PATTERN
- E. DIMENSIONS DO NOT INCLUDE BURRS OR MOLD FLASH. BURRS OR MOLD FLASH SHALL NOT EXCEED 0.10MM.