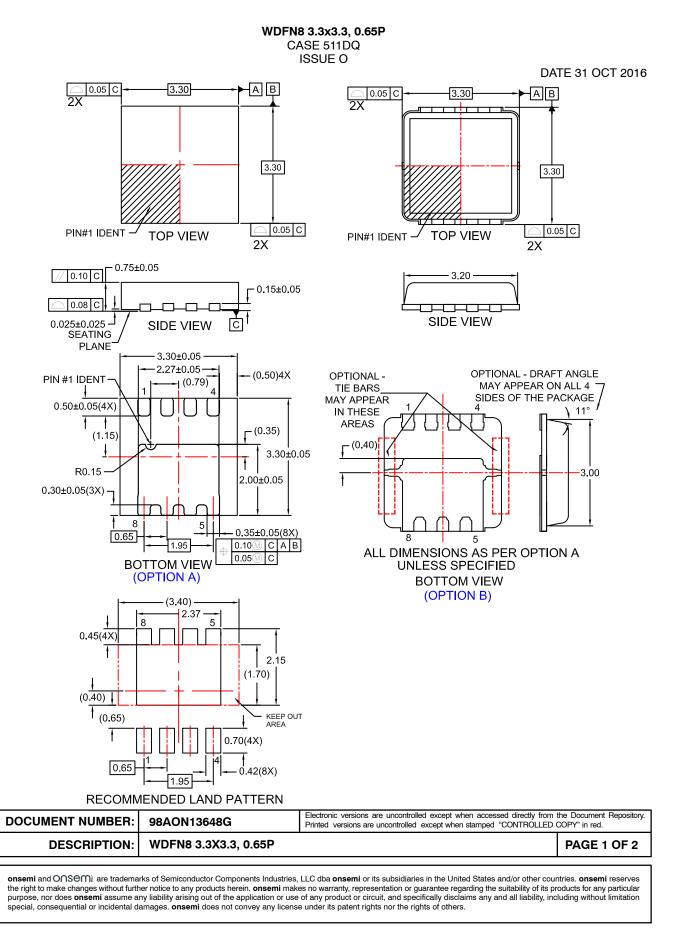

## MECHANICAL CASE OUTLINE

PACKAGE DIMENSIONS

DATE 31 OCT 2016

- A. PACKAGE DOES NOT FULLY CONFORM TO
- JEDEC REGISTRATION MO-240.
- B. DIMENSIONS ARE IN MILLIMETERS.
- C. DIMENSIONS AND TOLERANCES PER ASME Y14.5M, 2009.
- D. LAND PATTERN RECOMMENDATION IS EXISTING INDUSTRY LAND PATTERN
- E. DIMENSIONS DO NOT INCLUDE BURRS OR MOLD FLASH. BURRS OR MOLD FLASH SHALL NOT EXCEED 0.10MM.