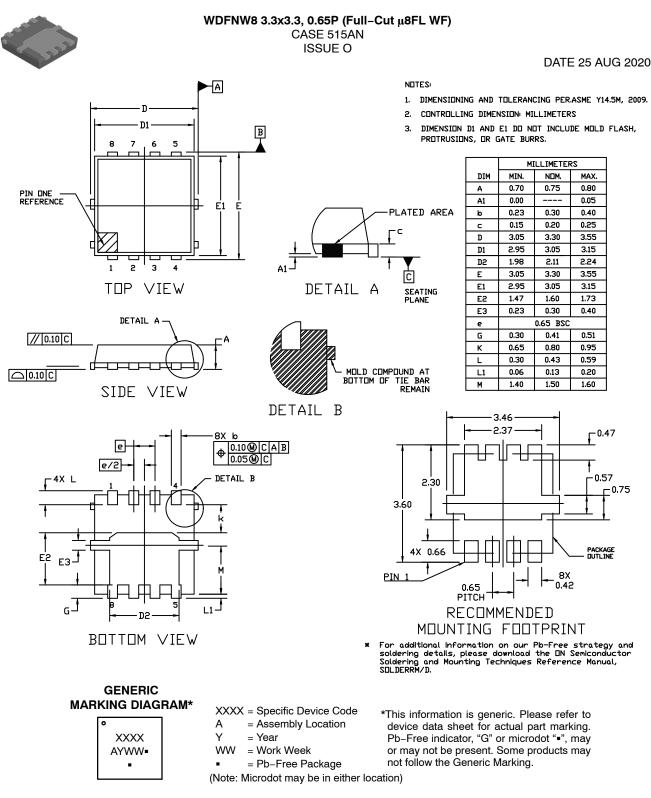

## onsemi

| DOCUMENT NUMBER: | 98AON24556H                              | Electronic versions are uncontrolled except when accessed directly from the Document Repository.<br>Printed versions are uncontrolled except when stamped "CONTROLLED COPY" in red. |             |
|------------------|------------------------------------------|-------------------------------------------------------------------------------------------------------------------------------------------------------------------------------------|-------------|
| DESCRIPTION:     | WDFNW8 3.3x3.3, 0.65P (Full-Cut μ8FL WF) |                                                                                                                                                                                     | PAGE 1 OF 1 |
|                  |                                          |                                                                                                                                                                                     |             |