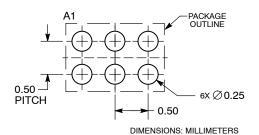

|     | MILLIMETERS |      |  |
|-----|-------------|------|--|
| DIM | MIN         | MAX  |  |
| Α   | 0.56        | 0.72 |  |
| A1  | 0.21        | 0.27 |  |
| A2  | 0.42 REF    |      |  |
| b   | 0.29        | 0.35 |  |
| D   | 1.46 BSC    |      |  |
| E   | 0.96 BSC    |      |  |
| -   | 0.50 BSC    |      |  |