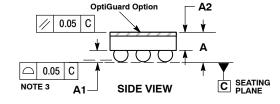

|     | MILLIMETERS |      |  |
|-----|-------------|------|--|
| DIM | MIN         | MAX  |  |
| Α   | 0.56        | 0.72 |  |
| A1  | 0.21        | 0.27 |  |
| A2  | 0.42 REF    |      |  |
| b   | 0.29        | 0.35 |  |
| D   | 1.46 BSC    |      |  |
| E   | 0.96 BSC    |      |  |
| -   | 0.50 BSC    |      |  |

| PIN A1<br>REFERENCE |          | A B      |
|---------------------|----------|----------|
| 2X 🔼 0.05 C         |          | <u> </u> |
| 2X 0.05 C           | TOP VIEW |          |

| DOCUMENT NUMBER: | 98AON49811E       | Electronic versions are uncontrolled except when accessed directly from the Document Repository.<br>Printed versions are uncontrolled except when stamped "CONTROLLED COPY" in red. |             |
|------------------|-------------------|-------------------------------------------------------------------------------------------------------------------------------------------------------------------------------------|-------------|
| DESCRIPTION:     | WLCSP6, 1.46X0.96 |                                                                                                                                                                                     | PAGE 1 OF 1 |