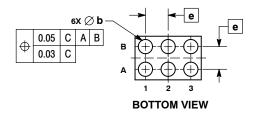

| PIN A1<br>REFERENCE |          | A B      |
|---------------------|----------|----------|
| 2X 🔼 0.05 C         |          | <u> </u> |
| 2X 0.05 C           | TOP VIEW |          |

| DOCUMENT NUMBER: | 98AON49811E       | Electronic versions are uncontrolled except when accessed directly from the Document Repository.<br>Printed versions are uncontrolled except when stamped "CONTROLLED COPY" in red. |             |
|------------------|-------------------|-------------------------------------------------------------------------------------------------------------------------------------------------------------------------------------|-------------|
| DESCRIPTION:     | WLCSP6, 1.46X0.96 |                                                                                                                                                                                     | PAGE 1 OF 1 |