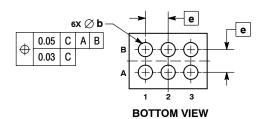

WLCSP6, 1.72x1.22 CASE 567BC ISSUE O

**DATE 26 JUL 2010** 

- NOTES: 1. DIMENSIONING AND TOLERANCING PER ASME Y14.5M, 1994.
- CONTROLLING DIMENSION: MILLIMETERS. COPLANARITY APPLIES TO SPHERICAL CROWNS OF SOLDER BALLS.

|     | MILLIMETERS |      |  |
|-----|-------------|------|--|
| DIM | MIN         | MAX  |  |
| Α   | 0.56        | 0.72 |  |
| A1  | 0.21        | 0.27 |  |
| A2  | 0.42 REF    |      |  |
| b   | 0.29        | 0.35 |  |
| D   | 1.72 BSC    |      |  |
| E   | 1.22 BSC    |      |  |
| e   | 0.50 BSC    |      |  |