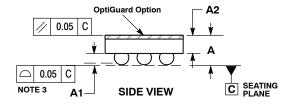

WLCSP6, 1.72x1.22 CASE 567BC ISSUE O

**DATE 26 JUL 2010** 

- NOTES: 1. DIMENSIONING AND TOLERANCING PER ASME Y14.5M, 1994.
- CONTROLLING DIMENSION: MILLIMETERS. COPLANARITY APPLIES TO SPHERICAL CROWNS OF SOLDER BALLS.

|     | MILLIMETERS |      |  |
|-----|-------------|------|--|
| DIM | MIN         | MAX  |  |
| Α   | 0.56        | 0.72 |  |
| A1  | 0.21        | 0.27 |  |
| A2  | 0.42 REF    |      |  |
| b   | 0.29        | 0.35 |  |
| D   | 1.72 BSC    |      |  |
| E   | 1.22 BSC    |      |  |
| e   | 0.50 BSC    |      |  |