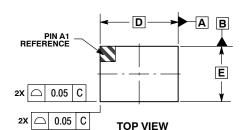

WLCSP6, 1.72x1.22 CASE 567BC ISSUE O

**DATE 26 JUL 2010** 

- NOTES: 1. DIMENSIONING AND TOLERANCING PER ASME Y14.5M, 1994.
- CONTROLLING DIMENSION: MILLIMETERS. COPLANARITY APPLIES TO SPHERICAL CROWNS OF SOLDER BALLS.

|     | MILLIMETERS |      |  |
|-----|-------------|------|--|
| DIM | MIN         | MAX  |  |
| Α   | 0.56        | 0.72 |  |
| A1  | 0.21        | 0.27 |  |
| A2  | 0.42 REF    |      |  |
| b   | 0.29        | 0.35 |  |
| D   | 1.72 BSC    |      |  |
| E   | 1.22 BSC    |      |  |
| e   | 0.50 BSC    |      |  |