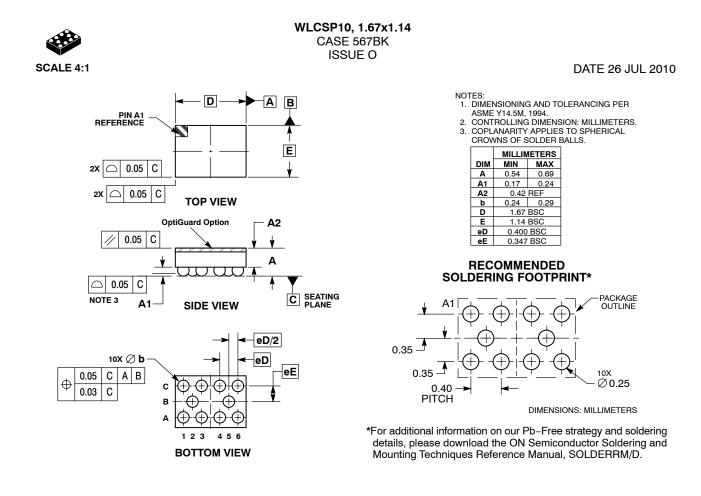

## onsemi

| DOCUMENT NUMBER:                                                                                                                                                                                                                                                                                                                                                                                                                                                                                                                                                                                                                                                                                      | 98AON49819E        | Electronic versions are uncontrolled except when accessed directly from the Document Repository.<br>Printed versions are uncontrolled except when stamped "CONTROLLED COPY" in red. |             |
|-------------------------------------------------------------------------------------------------------------------------------------------------------------------------------------------------------------------------------------------------------------------------------------------------------------------------------------------------------------------------------------------------------------------------------------------------------------------------------------------------------------------------------------------------------------------------------------------------------------------------------------------------------------------------------------------------------|--------------------|-------------------------------------------------------------------------------------------------------------------------------------------------------------------------------------|-------------|
| DESCRIPTION:                                                                                                                                                                                                                                                                                                                                                                                                                                                                                                                                                                                                                                                                                          | WLCSP10, 1.67X1.14 |                                                                                                                                                                                     | PAGE 1 OF 1 |
| onsemi and ONSEMi are trademarks of Semiconductor Components Industries, LLC dba onsemi or its subsidiaries in the United States and/or other countries. onsemi reserves the right to make changes without further notice to any products herein. onsemi makes no warranty, representation or guarantee regarding the suitability of its products for any particular purpose, nor does onsemi assume any liability arising out of the application or use of any product or circuit, and specifically disclaims any and all liability, including without limitation special, consequential or incidental damages. onsemi does not convey any license under its patent rights nor the rights of others. |                    |                                                                                                                                                                                     |             |