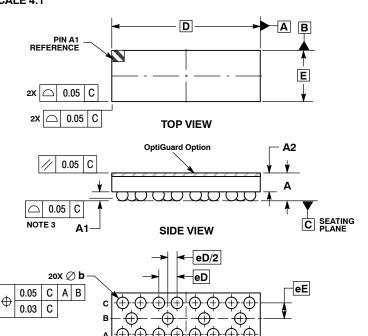

## NOTES:

- DIMENSIONING AND TOLERANCING PER ASME Y14.5M, 1994.
- 2. CONTROLLING DIMENSION: MILLIMETERS.
  3. COPLANARITY APPLIES TO SPHERICAL CROWNS OF SOLDER BALLS.

| OTTO THE OT OUR PRINT |             |       |  |  |
|-----------------------|-------------|-------|--|--|
|                       | MILLIMETERS |       |  |  |
| DIM                   | MIN         | MAX   |  |  |
| Α                     | 0.54        | 0.69  |  |  |
| A1                    | 0.17        | 0.24  |  |  |
| A2                    | 0.42 REF    |       |  |  |
| b                     | 0.24        | 0.29  |  |  |
| D                     | 3.27        | 7 BSC |  |  |
| E                     | 1.13        | BSC   |  |  |
| eD                    | 0.400       | BSC   |  |  |
| еE                    | 0.347 BSC   |       |  |  |
|                       |             |       |  |  |