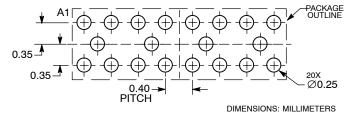

## **RECOMMENDED SOLDERING FOOTPRINT\***

**BOTTOM VIEW** 

101112

\*For additional information on our Pb-Free strategy and soldering details, please download the ON Semiconductor Soldering and Mounting Techniques Reference Manual, SOLDERRM/D.