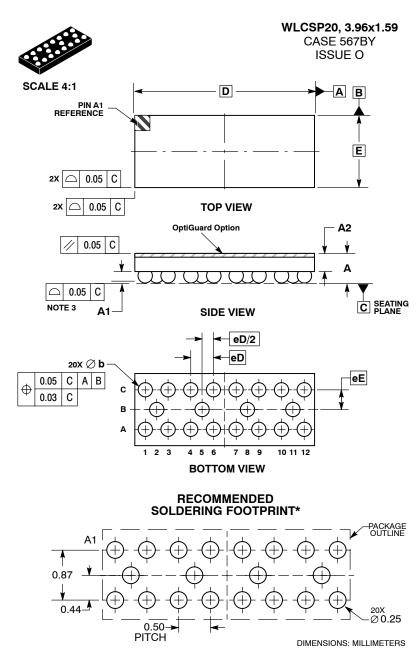

## onsemi

DATE 26 JUL 2010

NOTES: 1. DIMENSIONING AND TOLERANCING PER ASME Y14.5M, 1994. 2. CONTROLLING DIMENSION: MILLIMETERS. 3. COPLANARITY APPLIES TO SPHERICAL CROWNS OF SOLDER BALLS.

| CROWNS OF SOLDER |             |      |  |  |
|------------------|-------------|------|--|--|
|                  | MILLIMETERS |      |  |  |
| DIM              | MIN         | MAX  |  |  |
| Α                | 0.56        | 0.72 |  |  |
| A1               | 0.21        | 0.27 |  |  |
| A2               | 0.42 REF    |      |  |  |
| b                | 0.29        | 0.35 |  |  |
| D                | 3.96 BSC    |      |  |  |
| Е                | 1.59 BSC    |      |  |  |
| eD               | 0.50 BSC    |      |  |  |
| еE               | 0.435 BSC   |      |  |  |

\*For additional information on our Pb–Free strategy and soldering details, please download the ON Semiconductor Soldering and Mounting Techniques Reference Manual, SOLDERRM/D.

| DOCUMENT NUMBER:                                                                                                                                                                                                                                                                                                                                                                                                                                                                                                                                                                                                                                                                                      | 98AON49832E        | Electronic versions are uncontrolled except when accessed directly from the Document Repository.<br>Printed versions are uncontrolled except when stamped "CONTROLLED COPY" in red. |             |  |  |
|-------------------------------------------------------------------------------------------------------------------------------------------------------------------------------------------------------------------------------------------------------------------------------------------------------------------------------------------------------------------------------------------------------------------------------------------------------------------------------------------------------------------------------------------------------------------------------------------------------------------------------------------------------------------------------------------------------|--------------------|-------------------------------------------------------------------------------------------------------------------------------------------------------------------------------------|-------------|--|--|
| DESCRIPTION:                                                                                                                                                                                                                                                                                                                                                                                                                                                                                                                                                                                                                                                                                          | WLCSP20, 3.96X1.59 |                                                                                                                                                                                     | PAGE 1 OF 1 |  |  |
| onsemi and ONSEM: are trademarks of Semiconductor Components Industries, LLC dba onsemi or its subsidiaries in the United States and/or other countries. onsemi reserves the right to make changes without further notice to any products herein. onsemi makes no warranty, representation or guarantee regarding the suitability of its products for any particular purpose, nor does onsemi assume any liability arising out of the application or use of any product or circuit, and specifically disclaims any and all liability, including without limitation special, consequential or incidental damages. onsemi does not convey any license under its patent rights nor the rights of others. |                    |                                                                                                                                                                                     |             |  |  |