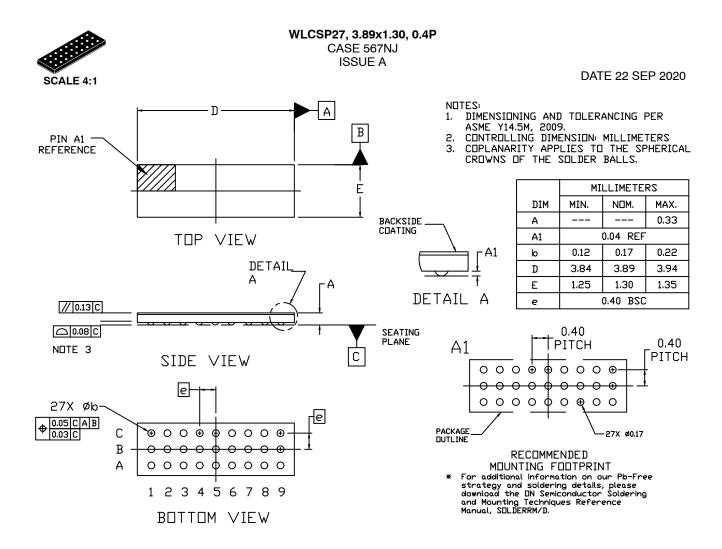

| DOCUMENT NUMBER: | 98AON09155G              | Electronic versions are uncontrolled except when accessed directly from the Document Repository.<br>Printed versions are uncontrolled except when stamped "CONTROLLED COPY" in red. |             |
|------------------|--------------------------|-------------------------------------------------------------------------------------------------------------------------------------------------------------------------------------|-------------|
| DESCRIPTION:     | WLCSP27, 3.89X1.30, 0.4P |                                                                                                                                                                                     | PAGE 1 OF 1 |