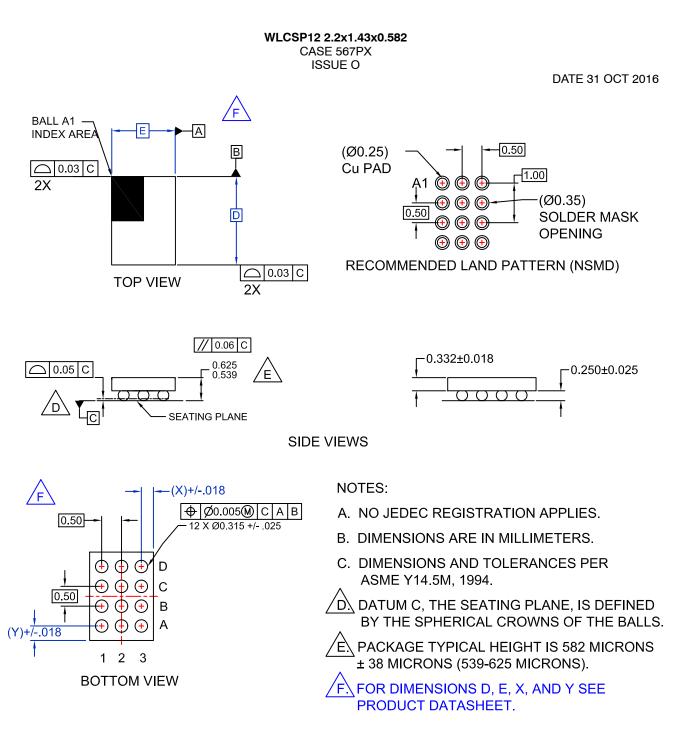

| DOCUMENT NUMBER:                                                                                                                                                                                                                                                                                                                                                                                                                                                                                                                                                    | 98AON13308G            | Electronic versions are uncontrolled except when accessed directly from the Document Repository.<br>Printed versions are uncontrolled except when stamped "CONTROLLED COPY" in red. |             |
|---------------------------------------------------------------------------------------------------------------------------------------------------------------------------------------------------------------------------------------------------------------------------------------------------------------------------------------------------------------------------------------------------------------------------------------------------------------------------------------------------------------------------------------------------------------------|------------------------|-------------------------------------------------------------------------------------------------------------------------------------------------------------------------------------|-------------|
| DESCRIPTION:                                                                                                                                                                                                                                                                                                                                                                                                                                                                                                                                                        | WLCSP12 2.2x1.43x0.582 |                                                                                                                                                                                     | PAGE 1 OF 1 |
| onsemi and ONSEMi. are trademarks of Semiconductor Components Industries, LLC dba onsemi or its subsidiaries in the United States and/or other countries. onsemi reserves the right to make changes without further notice to any products herein. onsemi makes no warranty, representation or guarantee regarding the suitability of its products for any particular purpose, nor does onsemi assume any liability arising out of the application or use of any product or circuit, and specifically disclaims any and all liability, including without limitation |                        |                                                                                                                                                                                     |             |