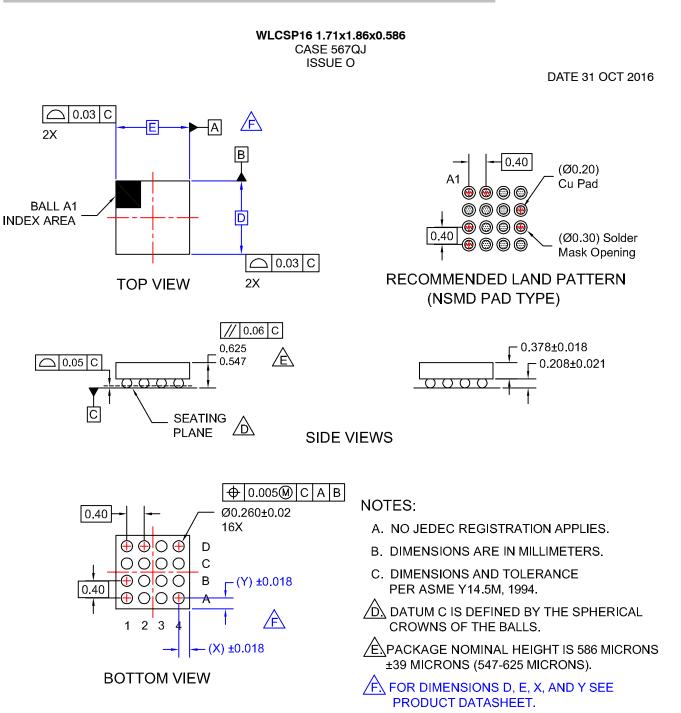

| DOCUMENT NUMBER:                                                                                                                                                                                                                                                                                                                                                                                                                                                                                                                                                                                                                                                                                                                                                    | 98AON13329G             | Electronic versions are uncontrolled except when accessed directly from the Document Repository.<br>Printed versions are uncontrolled except when stamped "CONTROLLED COPY" in red. |             |
|---------------------------------------------------------------------------------------------------------------------------------------------------------------------------------------------------------------------------------------------------------------------------------------------------------------------------------------------------------------------------------------------------------------------------------------------------------------------------------------------------------------------------------------------------------------------------------------------------------------------------------------------------------------------------------------------------------------------------------------------------------------------|-------------------------|-------------------------------------------------------------------------------------------------------------------------------------------------------------------------------------|-------------|
| DESCRIPTION:                                                                                                                                                                                                                                                                                                                                                                                                                                                                                                                                                                                                                                                                                                                                                        | WLCSP16 1.71x1.86x0.586 |                                                                                                                                                                                     | PAGE 1 OF 1 |
| ON Semiconductor and (III) are trademarks of Semiconductor Components Industries, LLC dba ON Semiconductor or its subsidiaries in the United States and/or other countries.<br>ON Semiconductor reserves the right to make changes without further notice to any products herein. ON Semiconductor makes no warranty, representation or guarantee regarding the suitability of its products for any particular purpose, nor does ON Semiconductor assume any liability arising out of the application or use of any product or circuit, and specifically disclaims any and all liability, including without limitation special, consequential or incidental damages. ON Semiconductor does not convey any license under its patent rights nor the rights of others. |                         |                                                                                                                                                                                     |             |