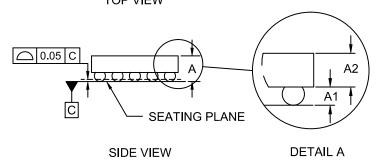

## NOTES:

- 1. DIMENSIONING AND TOLERANCING PER ASME Y14.5M, 2009.
- 2. CONTROLLING DIMENSION: MILLIMETERS
- 3. DATUM C APPLIES TO THE SPHERICAL CROWN OF THE SOLDER BALLS

|     | MILLIMETERS |       |       |  |
|-----|-------------|-------|-------|--|
| DIM | MIN.        | NOM.  | MAX.  |  |
| Α   | 0.547       | 0.586 | 0.625 |  |
| A1  | 0.188       | 0.208 | 0.228 |  |
| A2  | 0.360       | 0.378 | 0.396 |  |
| b   | 0.24        | 0.26  | 0.28  |  |
| D   | 2.13        | 2.16  | 2.19  |  |
| E   | 2.13        | 2.16  | 2.19  |  |
| е   | 0.40 BSC    |       |       |  |
| х   | 0.265       | 0.280 | 0.295 |  |
| у   | 0.265       | 0.280 | 0.295 |  |