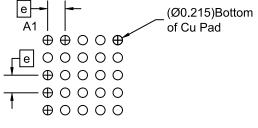

RECOMMENDED MOUNTING FOOTPRINT (NSMD PAD TYPE)

| DOCUMENT NUMBER: | 98AON13350G             | Electronic versions are uncontrolled except when accessed directly from the Document Repository.<br>Printed versions are uncontrolled except when stamped "CONTROLLED COPY" in red. |             |  |
|------------------|-------------------------|-------------------------------------------------------------------------------------------------------------------------------------------------------------------------------------|-------------|--|
| DESCRIPTION:     | WLCSP25 2.16x2.16x0.586 |                                                                                                                                                                                     | PAGE 1 OF 1 |  |