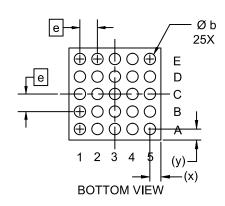

## NOTES:

- 1. DIMENSIONING AND TOLERANCING PER ASME Y14.5M, 2009.
- 2. CONTROLLING DIMENSION: MILLIMETERS
- 3. DATUM C APPLIES TO THE SPHERICAL CROWN OF THE SOLDER BALLS

|     | MILLIMETERS |       |       |  |
|-----|-------------|-------|-------|--|
| DIM | MIN.        | NOM.  | MAX.  |  |
| Α   | 0.547       | 0.586 | 0.625 |  |
| A1  | 0.188       | 0.208 | 0.228 |  |
| A2  | 0.360       | 0.378 | 0.396 |  |
| b   | 0.24        | 0.26  | 0.28  |  |
| D   | 2.13        | 2.16  | 2.19  |  |
| E   | 2.13        | 2.16  | 2.19  |  |
| е   | 0.40 BSC    |       |       |  |
| х   | 0.265       | 0.280 | 0.295 |  |
| у   | 0.265       | 0.280 | 0.295 |  |