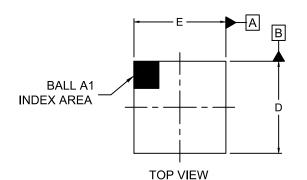

## NOTES:

- 1. DIMENSIONING AND TOLERANCING PER ASME Y14.5M, 2009.
- 2. CONTROLLING DIMENSION: MILLIMETERS
- 3. DATUM C APPLIES TO THE SPHERICAL CROWN OF THE SOLDER BALLS

|     | MILLIMETERS |       |       |  |
|-----|-------------|-------|-------|--|
| DIM | MIN.        | NOM.  | MAX.  |  |
| Α   | 0.547       | 0.586 | 0.625 |  |
| A1  | 0.188       | 0.208 | 0.228 |  |
| A2  | 0.360       | 0.378 | 0.396 |  |
| b   | 0.24        | 0.26  | 0.28  |  |
| D   | 2.13        | 2.16  | 2.19  |  |
| E   | 2.13        | 2.16  | 2.19  |  |
| е   | 0.40 BSC    |       |       |  |
| х   | 0.265       | 0.280 | 0.295 |  |
| у   | 0.265       | 0.280 | 0.295 |  |