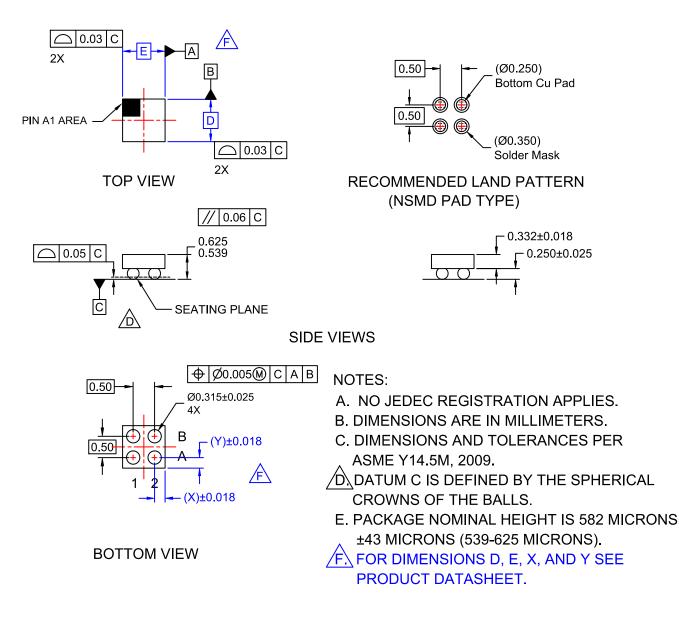

WLCSP4 0.96x0.96x0.582 CASE 567RH

ISSUE O

DATE 30 NOV 2016

 
 DOCUMENT NUMBER:
 98AON16575G
 Electronic versions are uncontrolled except when accessed directly from the Document Repository. Printed versions are uncontrolled except when stamped "CONTROLLED COPY" in red.

 DESCRIPTION:
 WLCSP4 0.96x0.96x0.582
 PAGE 1 OF 1

 onsemi and ONSEMi are trademarks of Semiconductor Components Industries, LLC dba onsemi or its subsidiaries in the United States and/or other countries. onsemi reserves the right to make changes without further notice to any products herein. onsemi makes no warranty, representation or guarantee regarding the suitability of its products for any particular purpose, nor does onsemi assume any liability arising out of the application or use of any product or circuit, and specifically disclaims any and all liability, including without limitation