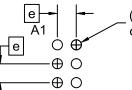

|     | MILLIMETERS |       |       |
|-----|-------------|-------|-------|
| DIM | MIN.        | NOM.  | MAX.  |
| А   | 0.536       | 0.574 | 0.612 |
| A1  | 0.176       | 0.196 | 0.216 |
| A2  | 0.360       | 0.378 | 0.396 |
| b   | 0.240       | 0.260 | 0.280 |
| D   | 1.270       | 1.300 | 1.330 |
| E   | 0.870       | 0.900 | 0.930 |
| е   | 0.40 BSC    |       |       |
| х   | 0.235       | 0.250 | 0.265 |
| у   | 0.235       | 0.250 | 0.265 |

1

(y) ·(x)

**BOTTOM VIEW**