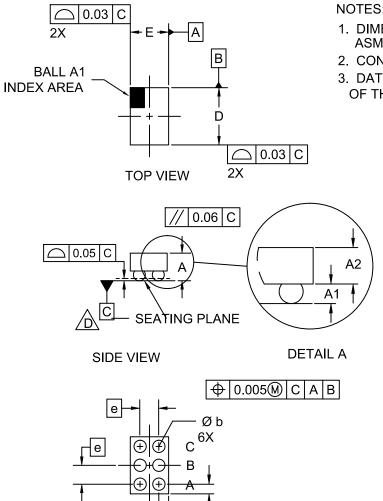

## WLCSP6 1.3x0.9x0.574 CASE 567UV ISSUE O

DATE 05 JUL 2017

NOTES:

- 1. DIMENSIONING AND TOLERANCING PER ASME Y14.5M, 2009.
- 2. CONTROLLING DIMENSION: MILLIMETERS
- 3. DATUM C APPLIES TO THE SPHERICAL CROWN OF THE SOLDER BALLS

|     | MILLIMETERS |       |       |
|-----|-------------|-------|-------|
| DIM | MIN.        | NOM.  | MAX.  |
| А   | 0.536       | 0.574 | 0.612 |
| A1  | 0.176       | 0.196 | 0.216 |
| A2  | 0.360       | 0.378 | 0.396 |
| b   | 0.240       | 0.260 | 0.280 |
| D   | 1.270       | 1.300 | 1.330 |
| E   | 0.870       | 0.900 | 0.930 |
| е   | 0.40 BSC    |       |       |
| х   | 0.235       | 0.250 | 0.265 |
| у   | 0.235       | 0.250 | 0.265 |