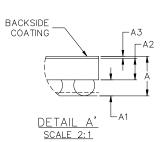

## NOTES:

- DIMENSIONING AND TOLERANCING CONFORM TO ASME
- 714.5M-2018.

  ALL DIMENSIONS ARE IN MILLIMETERS.

  DIMENSION & IS MEASURED AT THE MAXIMUM SOLDER

  BALL DIAMETER PARALLEL TO DATUM C.

  COPLANARITY APPLIES TO THE SPHERICAL CROWNS OF
- THE SOLDER BALLS.
- DATUM C, THE SEATING PLANE IS DEFINED BY THE SPHERICAL CROWNS OF THE SOLDER BALLS.

TOP VIEW

SIDE VIEW