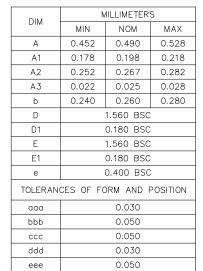

## NOTES:

- DIMENSIONING AND TOLERANCING CONFORM TO ASME
- 714.5M-2018.

  ALL DIMENSIONS ARE IN MILLIMETERS.

  DIMENSION & IS MEASURED AT THE MAXIMUM SOLDER

  BALL DIAMETER PARALLEL TO DATUM C.

  COPLANARITY APPLIES TO THE SPHERICAL CROWNS OF
- THE SOLDER BALLS.
- DATUM C, THE SEATING PLANE IS DEFINED BY THE SPHERICAL CROWNS OF THE SOLDER BALLS.