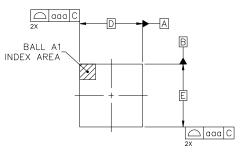

## NOTES:

- DIMENSIONING AND TOLERANCING CONFORM TO ASME
- 714.5M-2018.

  ALL DIMENSIONS ARE IN MILLIMETERS.

  DIMENSION & IS MEASURED AT THE MAXIMUM SOLDER

  BALL DIAMETER PARALLEL TO DATUM C.

  COPLANARITY APPLIES TO THE SPHERICAL CROWNS OF
- THE SOLDER BALLS.
- DATUM C, THE SEATING PLANE IS DEFINED BY THE SPHERICAL CROWNS OF THE SOLDER BALLS.