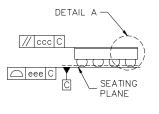

## NOTES:

- DIMENSIONING AND TOLERANCING CONFORM TO ASME
- 714.5M-2018.

  ALL DIMENSIONS ARE IN MILLIMETERS.

  DIMENSION & IS MEASURED AT THE MAXIMUM SOLDER

  BALL DIAMETER PARALLEL TO DATUM C.

  COPLANARITY APPLIES TO THE SPHERICAL CROWNS OF
- THE SOLDER BALLS.
- DATUM C, THE SEATING PLANE IS DEFINED BY THE SPHERICAL CROWNS OF THE SOLDER BALLS.