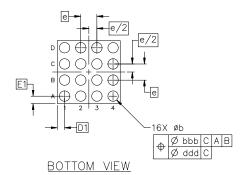

## NOTES:

- DIMENSIONING AND TOLERANCING CONFORM TO ASME
- 714.5M-2018.

  ALL DIMENSIONS ARE IN MILLIMETERS.

  DIMENSION & IS MEASURED AT THE MAXIMUM SOLDER

  BALL DIAMETER PARALLEL TO DATUM C.

  COPLANARITY APPLIES TO THE SPHERICAL CROWNS OF
- THE SOLDER BALLS.
- DATUM C, THE SEATING PLANE IS DEFINED BY THE SPHERICAL CROWNS OF THE SOLDER BALLS.

TOP VIEW

SIDE VIEW