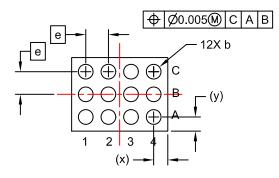

## NOTES:

- DIMENSIONING AND TOLERANCING PER ASME Y14.5M, 2009.
- 2. CONTROLLING DIMENSION: MILLIMETERS
- 3. DATUM C APPLIES TO THE SPHERICAL CROWN OF THE SOLDER BALLS

|     | MILLIMETERS |       |       |  |
|-----|-------------|-------|-------|--|
| DIM | MIN.        | NOM.  | MAX.  |  |
| Α   | 0.536       | 0.574 | 0.612 |  |
| A1  | 0.176       | 0.196 | 0.216 |  |
| A2  | 0.360       | 0.378 | 0.396 |  |
| b   | 0.240       | 0.260 | 0.280 |  |
| D   | 1.798       | 1.828 | 1.858 |  |
| E   | 1.258       | 1.288 | 1.318 |  |
| е   | 0.40 BSC    |       |       |  |
| Х   | 0.299       | 0.314 | 0.329 |  |
| У   | 0.229       | 0.244 | 0.259 |  |