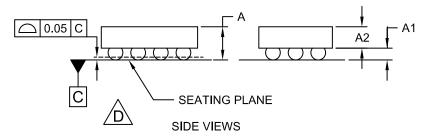

## NOTES:

- DIMENSIONING AND TOLERANCING PER ASME Y14.5M, 2009.
- 2. CONTROLLING DIMENSION: MILLIMETERS
- 3. DATUM C APPLIES TO THE SPHERICAL CROWN OF THE SOLDER BALLS

|     | MILLIMETERS |       |       |  |
|-----|-------------|-------|-------|--|
| DIM | MIN.        | NOM.  | MAX.  |  |
| Α   | 0.536       | 0.574 | 0.612 |  |
| A1  | 0.176       | 0.196 | 0.216 |  |
| A2  | 0.360       | 0.378 | 0.396 |  |
| b   | 0.240       | 0.260 | 0.280 |  |
| D   | 1.798       | 1.828 | 1.858 |  |
| E   | 1.258       | 1.288 | 1.318 |  |
| е   | 0.40 BSC    |       |       |  |
| Х   | 0.299       | 0.314 | 0.329 |  |
| У   | 0.229       | 0.244 | 0.259 |  |