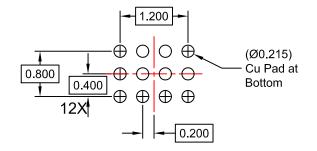

**BOTTOM VIEW** 

RECOMMENDED MOUNTING FOOTPRINT (NSMD PAD TYPE)

| DOCUMENT NUMBER: | 98AON93136G               | Electronic versions are uncontrolled except when accessed directly from the Document Repository.<br>Printed versions are uncontrolled except when stamped "CONTROLLED COPY" in red. |             |  |
|------------------|---------------------------|-------------------------------------------------------------------------------------------------------------------------------------------------------------------------------------|-------------|--|
| DESCRIPTION:     | WLCSP12 1.828x1.288x0.574 |                                                                                                                                                                                     | PAGE 1 OF 1 |  |