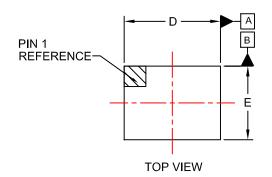

## NOTES:

- DIMENSIONING AND TOLERANCING PER ASME Y14.5M, 2009.
- 2. CONTROLLING DIMENSION: MILLIMETERS
- 3. DATUM C APPLIES TO THE SPHERICAL CROWN OF THE SOLDER BALLS

|     | MILLIMETERS |       |       |  |
|-----|-------------|-------|-------|--|
| DIM | MIN.        | NOM.  | MAX.  |  |
| Α   | 0.536       | 0.574 | 0.612 |  |
| A1  | 0.176       | 0.196 | 0.216 |  |
| A2  | 0.360       | 0.378 | 0.396 |  |
| b   | 0.240       | 0.260 | 0.280 |  |
| D   | 1.798       | 1.828 | 1.858 |  |
| E   | 1.258       | 1.288 | 1.318 |  |
| е   | 0.40 BSC    |       |       |  |
| Х   | 0.299       | 0.314 | 0.329 |  |
| У   | 0.229       | 0.244 | 0.259 |  |