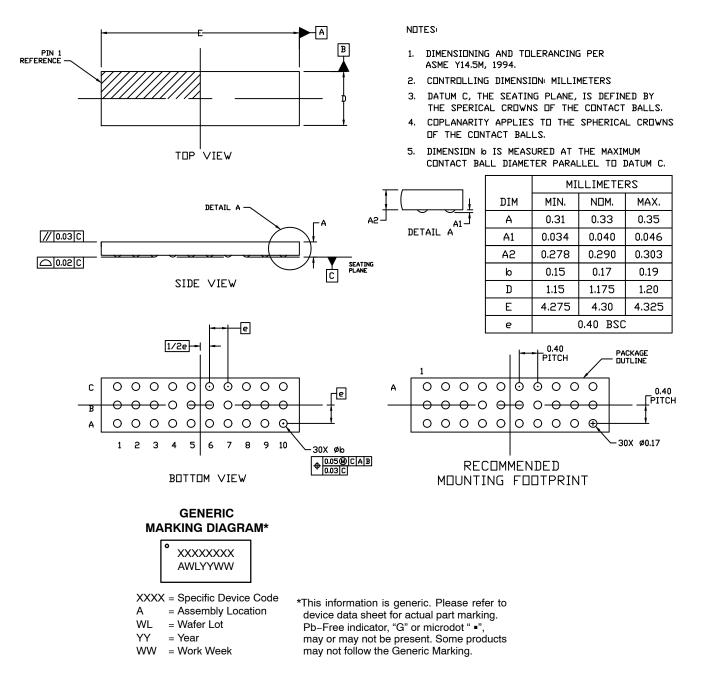

WLCSP30, 1.175x4.3x0.33 CASE 567WW

ISSUE O

DATE 18 JUL 2018

| DOCUMENT NUMBER: | 98AON95037G             | Electronic versions are uncontrolled except when accessed directly from the Document Repository.<br>Printed versions are uncontrolled except when stamped "CONTROLLED COPY" in red. |             |
|------------------|-------------------------|-------------------------------------------------------------------------------------------------------------------------------------------------------------------------------------|-------------|
| DESCRIPTION:     | WLCSP30, 1.175x4.3x0.33 |                                                                                                                                                                                     | PAGE 1 OF 1 |
|                  |                         |                                                                                                                                                                                     | -           |