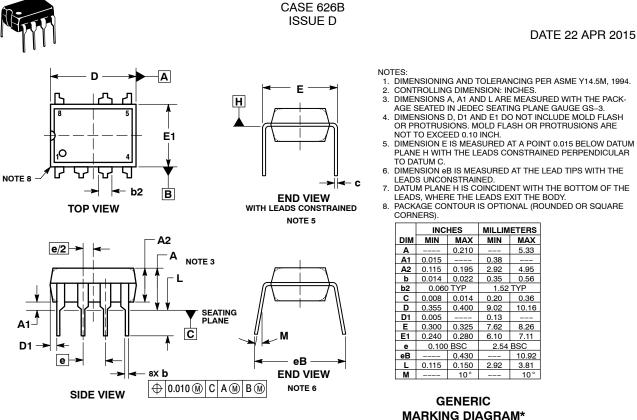

## semi

PDIP-7 (PDIP-8 LESS PIN 7)

- STYLE 1: PIN 1. AC IN 2. DC + IN 3. DC - IN 4. AC IN 5. GROUND 6. OUTPUT 7. NOT USED
  - 8. V<sub>CC</sub>

| DOCUMENT NUMBER: | 98AON12198D                | Electronic versions are uncontrolled except when accessed directly from the Document Repository.<br>Printed versions are uncontrolled except when stamped "CONTROLLED COPY" in red. |             |
|------------------|----------------------------|-------------------------------------------------------------------------------------------------------------------------------------------------------------------------------------|-------------|
| DESCRIPTION:     | PDIP-7 (PDIP-8 LESS PIN 7) |                                                                                                                                                                                     | PAGE 1 OF 1 |
|                  |                            |                                                                                                                                                                                     |             |