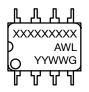

## **MARKING DIAGRAM\***

= Specific Device Code XXXX

- = Assembly Location Α
- WL = Wafer Lot
- YΥ = Year

G

- WW = Work Week
  - = Pb-Free Package

\*This information is generic. Please refer to device data sheet for actual part marking. Pb-Free indicator, "G" or microdot " .", may or may not be present.