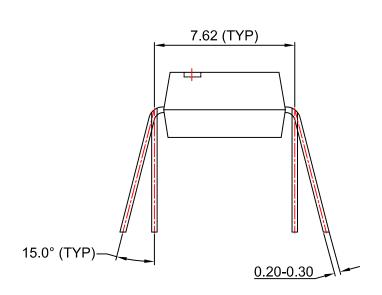

## PDIP6 8.51x6.35, 2.54P CASE 646BX ISSUE O

**DATE 31 JUL 2016** 

## NOTES:

- A) NO STANDARD APPLIES TO THIS PACKAGE.
- B) ALL DIMENSIONS ARE IN MILLIMETERS.
- C) DIMENSIONS ARE EXCLUSIVE OF BURRS, MOLD FLASH, AND TIE BAR EXTRUSION

| DOCUMENT NUMBER: | 98AON13449G            | Electronic versions are uncontrolled except when accessed directly from the Document Repository.<br>Printed versions are uncontrolled except when stamped "CONTROLLED COPY" in red. |             |
|------------------|------------------------|-------------------------------------------------------------------------------------------------------------------------------------------------------------------------------------|-------------|
| DESCRIPTION:     | PDIP6 8.51X6.35, 2.54P |                                                                                                                                                                                     | PAGE 1 OF 1 |