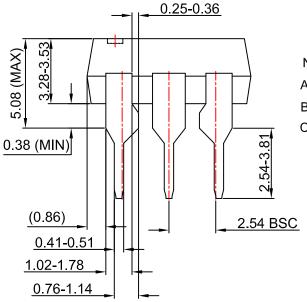

## PDIP6 8.51x6.35, 2.54P CASE 646BX ISSUE O

**DATE 31 JUL 2016** 

## NOTES:

- A) NO STANDARD APPLIES TO THIS PACKAGE.
- B) ALL DIMENSIONS ARE IN MILLIMETERS.
- C) DIMENSIONS ARE EXCLUSIVE OF BURRS, MOLD FLASH, AND TIE BAR EXTRUSION

| DOCUMENT NUMBER: | 98AON13449G            | Electronic versions are uncontrolled except when accessed directly from the Document Repository.<br>Printed versions are uncontrolled except when stamped "CONTROLLED COPY" in red. |             |
|------------------|------------------------|-------------------------------------------------------------------------------------------------------------------------------------------------------------------------------------|-------------|
| DESCRIPTION:     | PDIP6 8.51X6.35, 2.54P |                                                                                                                                                                                     | PAGE 1 OF 1 |