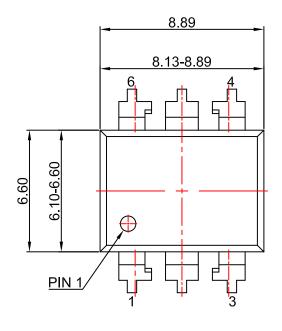

## PDIP6 8.51x6.35, 2.54P CASE 646BX ISSUE O

**DATE 31 JUL 2016** 

## NOTES:

- A) NO STANDARD APPLIES TO THIS PACKAGE.
- B) ALL DIMENSIONS ARE IN MILLIMETERS.
- C) DIMENSIONS ARE EXCLUSIVE OF BURRS, MOLD FLASH, AND TIE BAR EXTRUSION

| DOCUMENT NUMBER: | 98AON13449G            | Electronic versions are uncontrolled except when accessed directly from the Document Repository.<br>Printed versions are uncontrolled except when stamped "CONTROLLED COPY" in red. |             |
|------------------|------------------------|-------------------------------------------------------------------------------------------------------------------------------------------------------------------------------------|-------------|
| DESCRIPTION:     | PDIP6 8.51X6.35, 2.54P |                                                                                                                                                                                     | PAGE 1 OF 1 |