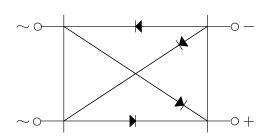

## PDIP4 GW 4.7x3.8 CASE 709AA ISSUE O

**DATE 30 APR 2012** 

| DOCUMENT NUMBER: | 98AON79865E      | P865E Electronic versions are uncontrolled except when accessed directly from the Document Repository. Printed versions are uncontrolled except when stamped "CONTROLLED COPY" in red. |             |
|------------------|------------------|----------------------------------------------------------------------------------------------------------------------------------------------------------------------------------------|-------------|
| DESCRIPTION:     | PDIP4 GW 4.7X3.8 |                                                                                                                                                                                        | PAGE 1 OF 1 |