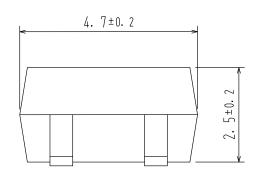

## PDIP4 GW 4.7x3.8 CASE 709AA ISSUE O

**DATE 30 APR 2012** 

| DOCUMENT NUMBER: | 98AON79865E      | P865E Electronic versions are uncontrolled except when accessed directly from the Document Repository. Printed versions are uncontrolled except when stamped "CONTROLLED COPY" in red. |             |
|------------------|------------------|----------------------------------------------------------------------------------------------------------------------------------------------------------------------------------------|-------------|
| DESCRIPTION:     | PDIP4 GW 4.7X3.8 |                                                                                                                                                                                        | PAGE 1 OF 1 |