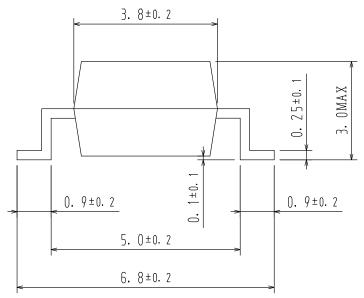

## PDIP4 GW 4.7x3.8 CASE 709AA ISSUE O

**DATE 30 APR 2012** 

| DOCUMENT NUMBER: | 98AON79865E      | P865E Electronic versions are uncontrolled except when accessed directly from the Document Repository. Printed versions are uncontrolled except when stamped "CONTROLLED COPY" in red. |             |
|------------------|------------------|----------------------------------------------------------------------------------------------------------------------------------------------------------------------------------------|-------------|
| DESCRIPTION:     | PDIP4 GW 4.7X3.8 |                                                                                                                                                                                        | PAGE 1 OF 1 |