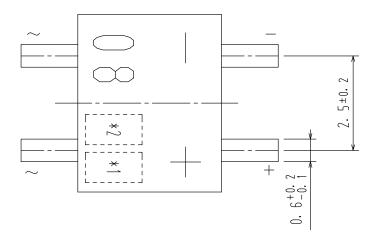

## PDIP4 GW 4.7x3.8 CASE 709AA ISSUE O

**DATE 30 APR 2012** 

| DOCUMENT NUMBER: | 98AON79865E      | P865E Electronic versions are uncontrolled except when accessed directly from the Document Repository. Printed versions are uncontrolled except when stamped "CONTROLLED COPY" in red. |             |
|------------------|------------------|----------------------------------------------------------------------------------------------------------------------------------------------------------------------------------------|-------------|
| DESCRIPTION:     | PDIP4 GW 4.7X3.8 |                                                                                                                                                                                        | PAGE 1 OF 1 |