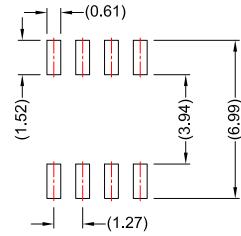

## NOTES:

- A) NO STANDARD APPLIES TO THIS PACKAGE
- B) ALL DIMENSIONS ARE IN MILLIMETERS.
- C) DIMENSIONS DO NOT INCLUDE MOLD FLASH OR BURRS.
- D) LANDPATTERN STANDARD: SOIC127P600X175-8M.

| DOCUMENT NUMBER: | 98AON13733G | Electronic versions are uncontrolled except when accessed directly from the Document Repository.<br>Printed versions are uncontrolled except when stamped "CONTROLLED COPY" in red. |             |
|------------------|-------------|-------------------------------------------------------------------------------------------------------------------------------------------------------------------------------------|-------------|
| DESCRIPTION:     | SOIC8       |                                                                                                                                                                                     | PAGE 1 OF 1 |