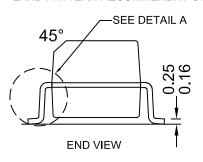

## NOTES:

- A) NO STANDARD APPLIES TO THIS PACKAGE
- B) ALL DIMENSIONS ARE IN MILLIMETERS.
- C) DIMENSIONS DO NOT INCLUDE MOLD FLASH OR BURRS.
- D) LANDPATTERN STANDARD: SOIC127P600X175-8M.

| DOCUMENT NUMBER: | 98AON13733G | Electronic versions are uncontrolled except when accessed directly from the Document Repository.<br>Printed versions are uncontrolled except when stamped "CONTROLLED COPY" in red. |             |
|------------------|-------------|-------------------------------------------------------------------------------------------------------------------------------------------------------------------------------------|-------------|
| DESCRIPTION:     | SOIC8       |                                                                                                                                                                                     | PAGE 1 OF 1 |