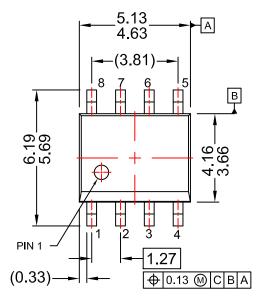

## NOTES:

- A) NO STANDARD APPLIES TO THIS PACKAGE
- B) ALL DIMENSIONS ARE IN MILLIMETERS.
- C) DIMENSIONS DO NOT INCLUDE MOLD FLASH OR BURRS.
- D) LANDPATTERN STANDARD: SOIC127P600X175-8M.

| DOCUMENT NUMBER: | 98AON13733G | Electronic versions are uncontrolled except when accessed directly from the Document Repository.<br>Printed versions are uncontrolled except when stamped "CONTROLLED COPY" in red. |             |
|------------------|-------------|-------------------------------------------------------------------------------------------------------------------------------------------------------------------------------------|-------------|
| DESCRIPTION:     | SOIC8       |                                                                                                                                                                                     | PAGE 1 OF 1 |