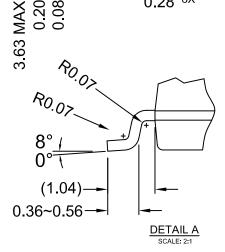

## NOTES:

- A) NO STANDARD APPLIES TO THIS PACKAGE
- B) ALL DIMENSIONS ARE IN MILLIMETERS.
- C) DIMENSIONS DO NOT INCLUDE MOLD FLASH OR BURRS.
- D) LANDPATTERN STANDARD: SOIC127P600X175-8M.

| DOCUMENT NUMBER: | 98AON13733G | Electronic versions are uncontrolled except when accessed directly from the Document Repository.<br>Printed versions are uncontrolled except when stamped "CONTROLLED COPY" in red. |             |
|------------------|-------------|-------------------------------------------------------------------------------------------------------------------------------------------------------------------------------------|-------------|
| DESCRIPTION:     | SOIC8       |                                                                                                                                                                                     | PAGE 1 OF 1 |