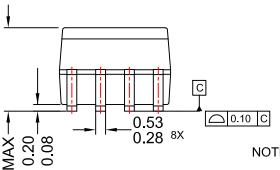

## NOTES:

- A) NO STANDARD APPLIES TO THIS PACKAGE
- B) ALL DIMENSIONS ARE IN MILLIMETERS.
- C) DIMENSIONS DO NOT INCLUDE MOLD FLASH OR BURRS.
- D) LANDPATTERN STANDARD: SOIC127P600X175-8M.

| DOCUMENT NUMBER: | 98AON13733G | Electronic versions are uncontrolled except when accessed directly from the Document Repository.<br>Printed versions are uncontrolled except when stamped "CONTROLLED COPY" in red. |             |
|------------------|-------------|-------------------------------------------------------------------------------------------------------------------------------------------------------------------------------------|-------------|
| DESCRIPTION:     | SOIC8       |                                                                                                                                                                                     | PAGE 1 OF 1 |