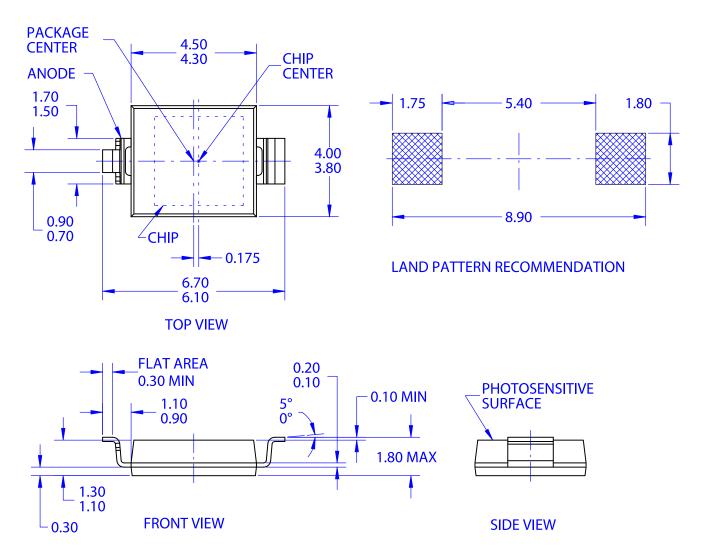

PLCC 2 LEAD CASE 776AY ISSUE O

**DATE 28 FEB 2017** 

## **NOTES:**

A. NO INDUSTRY STANDARD APPLIES TO THIS PACKAGE

B. ALL DIMENSIONS ARE IN MILLIMETERS
C. DIMENSIONS DO NOT INCLUDE MOLD
FLASH OR BURRS

| DOCUMENT NUMBER: | 98AON13757G | Electronic versions are uncontrolled except when accessed directly from the Document Repository.<br>Printed versions are uncontrolled except when stamped "CONTROLLED COPY" in red. |             |
|------------------|-------------|-------------------------------------------------------------------------------------------------------------------------------------------------------------------------------------|-------------|
| DESCRIPTION:     | PLCC 2 LEAD |                                                                                                                                                                                     | PAGE 1 OF 1 |