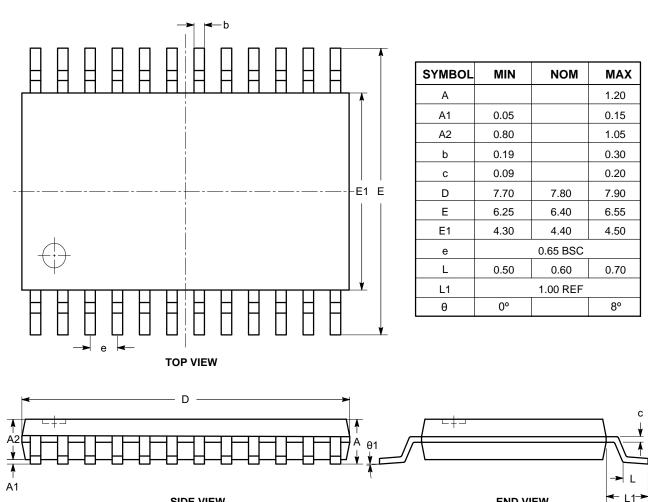

TSSOP24, 4.4x7.8 CASE 948AR **ISSUE A** 

DATE 17 MAR 2009

SIDE VIEW

## Notes:

(1) All dimensions are in millimeters. Angles in degrees.

(2) Complies with JEDEC MO-153.

| DOCUMENT NUMBER:                                                                                                                                                                                                                                                                                                                                                                                                                                                                                                                                                                                                                                                                                      | 98AON34454E      | Electronic versions are uncontrolled except when accessed directly from the Document Repository.<br>Printed versions are uncontrolled except when stamped "CONTROLLED COPY" in red. |             |
|-------------------------------------------------------------------------------------------------------------------------------------------------------------------------------------------------------------------------------------------------------------------------------------------------------------------------------------------------------------------------------------------------------------------------------------------------------------------------------------------------------------------------------------------------------------------------------------------------------------------------------------------------------------------------------------------------------|------------------|-------------------------------------------------------------------------------------------------------------------------------------------------------------------------------------|-------------|
| DESCRIPTION:                                                                                                                                                                                                                                                                                                                                                                                                                                                                                                                                                                                                                                                                                          | TSSOP24, 4.4X7.8 |                                                                                                                                                                                     | PAGE 1 OF 1 |
| onsemi and ONSEMI are trademarks of Semiconductor Components Industries, LLC dba onsemi or its subsidiaries in the United States and/or other countries. onsemi reserves the right to make changes without further notice to any products herein. onsemi makes no warranty, representation or guarantee regarding the suitability of its products for any particular purpose, nor does onsemi assume any liability arising out of the application or use of any product or circuit, and specifically disclaims any and all liability, including without limitation special, consequential or incidental damages. onsemi does not convey any license under its patent rights nor the rights of others. |                  |                                                                                                                                                                                     |             |