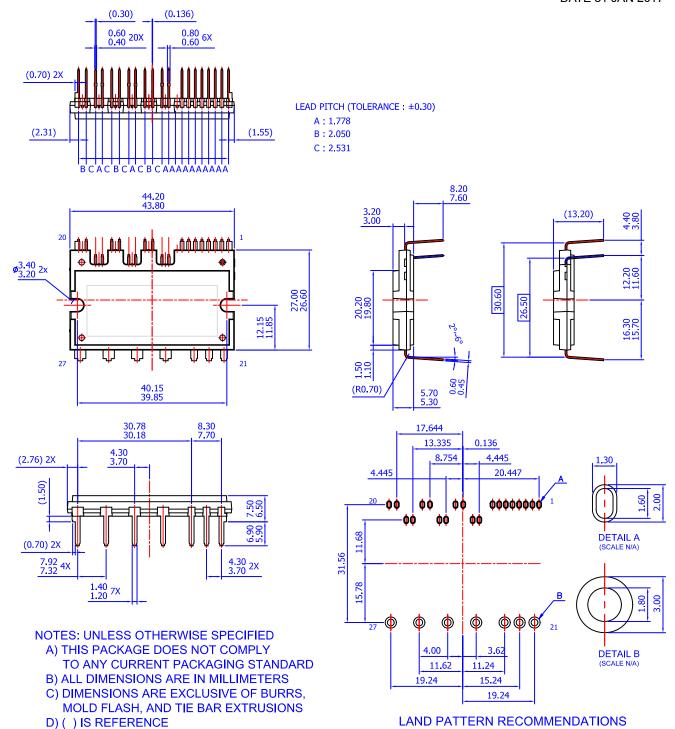

## SPMBA-027 / PDD STD, SPM27-BA CASE MODFG ISSUE O

**DATE 31 JAN 2017** 

| DOCUMENT NUMBER: | 98AON13561G                   | Electronic versions are uncontrolled except when accessed directly from the Document Repository.<br>Printed versions are uncontrolled except when stamped "CONTROLLED COPY" in red. |             |
|------------------|-------------------------------|-------------------------------------------------------------------------------------------------------------------------------------------------------------------------------------|-------------|
| DESCRIPTION:     | SPMBA-027 / PDD STD, SPM27-BA |                                                                                                                                                                                     | PAGE 1 OF 1 |