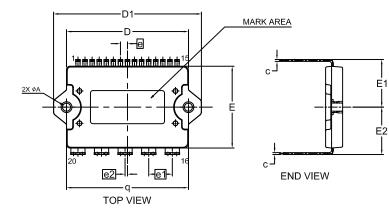

## APM20CBB / 20LD, PDD STD, R-EPS MODULE CASE MODFZ **ISSUE A**

DATE 12 DEC 2017

NOTES:

- 1. DIMENSIONING AND TOLERANCING PER. ASME Y14.5M, 2009.
- 2. CONTROLLING DIMENSION: MILLIMETERS
- 3. DIMENSIONS ARE EXCLUSIVE OF BURRS, MOLD FLASH AND TIE BAR EXTRUSIONS.

4. DIMENSION b and c APPLY TO THE PLATED LEADS AND ARE MEASURED BETWEEN 1.00 AND 2.00MM FROM THE LEAD TIP.

|     | MILLIMETERS |       |       |
|-----|-------------|-------|-------|
| DIM | MIN.        | NOM.  | MAX.  |
| А   | 25.00       | 25.30 | 25.60 |
| A2  | 7.00        | 7.20  | 7.40  |
| b   | 1.70        | 1.80  | 1.90  |
| b1  | 5.80        | 6.00  | 6.20  |
| b2  | 0.70        | 0.80  | 0.90  |
| b3  | 1.40        | 1.50  | 1.60  |
| С   | 0.75        | 0.80  | 0.90  |
| D   | 51.50       | 51.70 | 51.90 |
| D1  | 62.40       | 62.70 | 63.00 |
| Е   | 34.50       | 34.70 | 34.90 |
| E1  | 20.00       | 20.20 | 20.40 |
| E2  | 19.90       | 20.10 | 20.30 |
| е   | 3.00 BSC    |       |       |
| e1  | 10.00 BSC   |       |       |
| e2  | 1.00 BSC    |       |       |
| F   | 4.80        | 5.00  | 5.20  |
| L   | 4.00        | 4.20  | 4.40  |
| L1  | 3.75        | 3.95  | 4.15  |
| q   | 51.50       | 51.70 | 51.90 |
| ØΑ  | 3.30        | 3.40  | 3.50  |