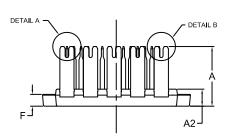

4. DIMENSION b and c APPLY TO THE PLATED LEADS AND ARE MEASURED BETWEEN 1.00 AND 2.00MM FROM THE LEAD TIP.

|     | MILLIMETERS |       |       |
|-----|-------------|-------|-------|
| DIM | MIN.        | NOM.  | MAX.  |
| А   | 25.00       | 25.30 | 25.60 |
| A2  | 7.00        | 7.20  | 7.40  |
| b   | 1.70        | 1.80  | 1.90  |
| b1  | 5.80        | 6.00  | 6.20  |
| b2  | 0.70        | 0.80  | 0.90  |
| b3  | 1.40        | 1.50  | 1.60  |
| С   | 0.75        | 0.80  | 0.90  |
| D   | 51.50       | 51.70 | 51.90 |
| D1  | 62.40       | 62.70 | 63.00 |
| Е   | 34.50       | 34.70 | 34.90 |
| E1  | 20.00       | 20.20 | 20.40 |
| E2  | 19.90       | 20.10 | 20.30 |
| е   | 3.00 BSC    |       |       |
| e1  | 10.00 BSC   |       |       |
| e2  | 1.00 BSC    |       |       |
| F   | 4.80        | 5.00  | 5.20  |
| L   | 4.00        | 4.20  | 4.40  |
| L1  | 3.75        | 3.95  | 4.15  |
| q   | 51.50       | 51.70 | 51.90 |
| ØΑ  | 3.30        | 3.40  | 3.50  |

Electronic versions are uncontrolled except when accessed directly from the Document Repository. Printed versions are uncontrolled except when stamped "CONTROLLED COPY" in red.

SIDE VIEW

| DETAIL A |
|----------|
|----------|

b1 T DETAIL B

b3

L1

PAGE 1 OF 1

onsemi and ONSEMi. are trademarks of Semiconductor Components Industries, LLC dba onsemi or its subsidiaries in the United States and/or other countries. onsemi reserves be right to make charges without further notice to any products herein. onsemi makes no warranty, representation or guarantee regarding the suitability of its products herein. onsemi makes no warranty, representation or guarantee regarding the suitability of its products herein. special, consequential or incidental damages. onsemi does not convey any license under its patent rights nor the rights of others.