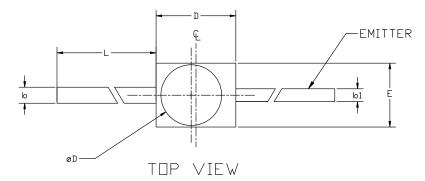

## NOTES:

- 1. CONTROLLING DIMENSIONS: MILLIMETERS
- 2. DIMENSIONS DO NOT INCLUDE MOLD FLASH OR BURRS.
- 3. 2MM DETECTOR

|     | MILLIMETERS |      |      |
|-----|-------------|------|------|
| DIM | MIN.        | N□M. | MAX. |
| А   | 2.50        | 2.70 | 2.90 |
| A2  | 1.30        | 1.40 | 1.50 |
| А3  | 1.30        | 1.40 | 1.50 |
| Α4  | 0.60 REF    |      |      |
| b   | 0.45        | 0.55 | 0.65 |
| b1  | 0.35        | 0.45 | 0.55 |
| С   | 0.10        | 0.15 | 0.25 |
| D   | 2.30        | 2.50 | 2.70 |
| Е   | 1.80        | 2.00 | 2,20 |
| L   | 7.00        |      |      |
| øD  | 1.70        | 1.90 | 2.10 |