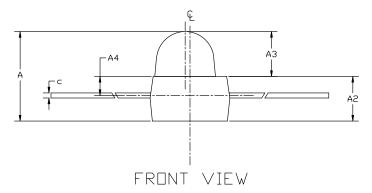

## NOTES:

- 1. CONTROLLING DIMENSIONS: MILLIMETERS
- 2. DIMENSIONS DO NOT INCLUDE MOLD FLASH OR BURRS.
- 3. 2MM DETECTOR

|     | MILLIMETERS |      |      |
|-----|-------------|------|------|
| DIM | MIN.        | N□M. | MAX. |
| А   | 2.50        | 2.70 | 2.90 |
| A2  | 1.30        | 1.40 | 1.50 |
| А3  | 1.30        | 1.40 | 1.50 |
| Α4  | 0.60 REF    |      |      |
| b   | 0.45        | 0.55 | 0.65 |
| b1  | 0.35        | 0.45 | 0.55 |
| С   | 0.10        | 0.15 | 0.25 |
| D   | 2.30        | 2.50 | 2.70 |
| Е   | 1.80        | 2.00 | 2,20 |
| L   | 7.00        |      |      |
| øD  | 1.70        | 1.90 | 2.10 |