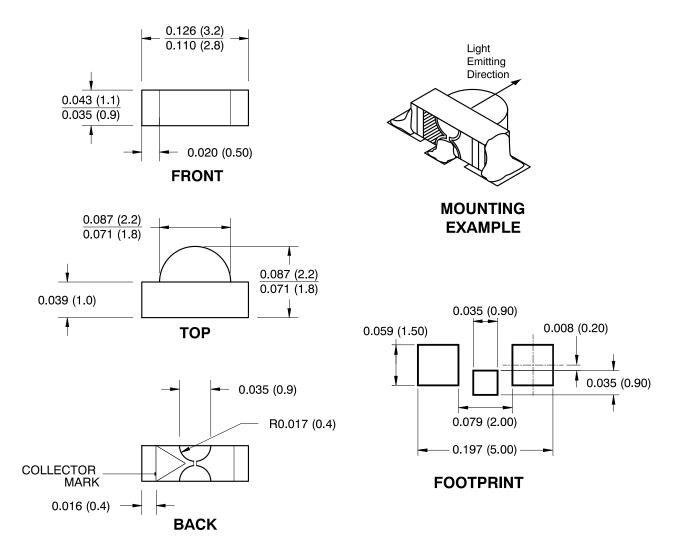

## CHIPLED DETECTOR SIDELOOKER

CASE 100CQ ISSUE O

**DATE 30 NOV 2016** 

## Notes:

- 1. Dimensions for all drawings are in inches (mm).
- 2. Tolerance of ±0.010 (0.25) on all non-nominal dimensions unless otherwise specified.

| DOCUMENT NUMBER: | 98AON13422G                 | Electronic versions are uncontrolled except when accessed directly from the Document Repository.<br>Printed versions are uncontrolled except when stamped "CONTROLLED COPY" in red. |             |
|------------------|-----------------------------|-------------------------------------------------------------------------------------------------------------------------------------------------------------------------------------|-------------|
| DESCRIPTION:     | CHIPLED DETECTOR SIDELOOKER |                                                                                                                                                                                     | PAGE 1 OF 1 |